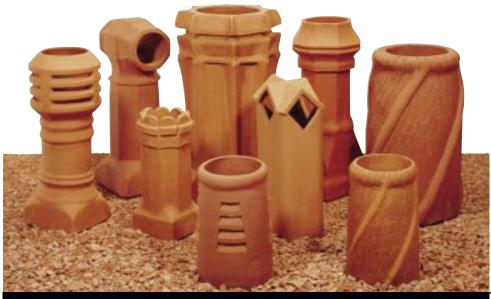

#### **Chimney Tops**

Logan Clay chimney tops are handcrafted to exacting standards of beauty and precision. These classic designs will top off your home and fireplace system with a remarkable note of distinction. They might also serve as a beautiful addition to your garden – or even as accent lighting.