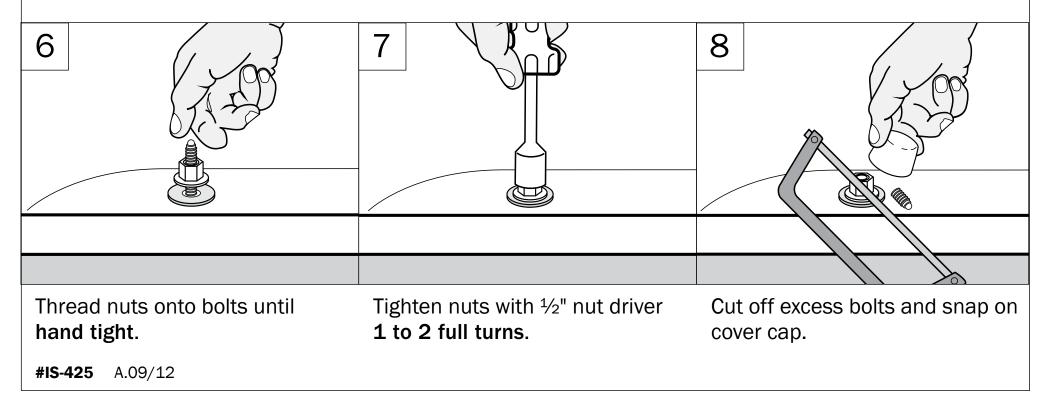

## Strong thread design now sized for $\frac{1}{2}$ " nut driver.

- 1. Preload bolts to the closet flange.
- 2. Place wax ring on the underside of the toilet bowl.
- 3. Set bowl over bolts and flange.
- 4. Push down on bowl until the wax gasket compresses making sure the bowl's rim contacts the floor.
- 5. Place cover cap-lock washer over bolt (correct side up). Cover cap-lock washers come with new tank/bowl combos or can be purchased separately.