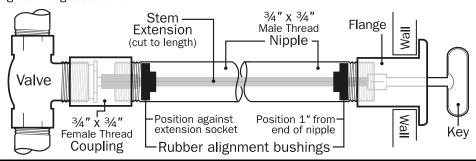

## **Gas Valve WALL Installations**

Alignment bushings are REQUIRED for installations where valve is set deep in the wall

- 1. Measure distance from male threads of the valve to finished wall (or where finished wall will be) and subtract  $\frac{1}{2}$ ". This distance will determine the length of the  $\frac{3}{4}$ " x  $\frac{3}{4}$ " male thread steel pipe nipple (not included).
- 2. Install a ¾ " x ¾ " female thread steel coupling (not included) on to one end of male thread steel pipe nipple. Install coupling on the male threads of the valve. Slide the alignment bushings (2) over the male (non-socket) end of the stem extension. Position one bushing against socket of stem extension, and the other bushing 1" from end of pipe nipple.
- 3. If necessary, cut the stem extension flush with the end of the male thread steel pipe nipple. After wall is finished, insert the flange through the wall and thread on to pipe nipple. Tighten flange to the wall.