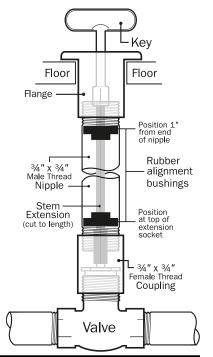

## **Gas Valve FLOOR Installations**

Alignment bushings are recommended for installations where valve is set deep in the floor

- 1. Measure distance from male threads of the valve to finished floor (or where finished floor will be) and subtract  $\frac{1}{2}$ ". This distance will determine the length of the  $\frac{3}{4}$ " x  $\frac{3}{4}$ " male thread steel pipe nipple (not included).
- 2. Install a ¾" x ¾" female thread steel coupling (not included) on to one end of male thread steel pipe nipple. Install coupling on the male threads of the valve. Slide the alignment bushings (2) over the male (non-socket) end of the stem extension. Position one bushing against socket of stem extension, and the other bushing 1" from end of pipe nipple.
- 3. If necessary, cut the stem extension flush with the end of the male thread steel pipe nipple. After floor is finished, insert the flange through the wall and thread on to pipe nipple. Tighten flange to the floor