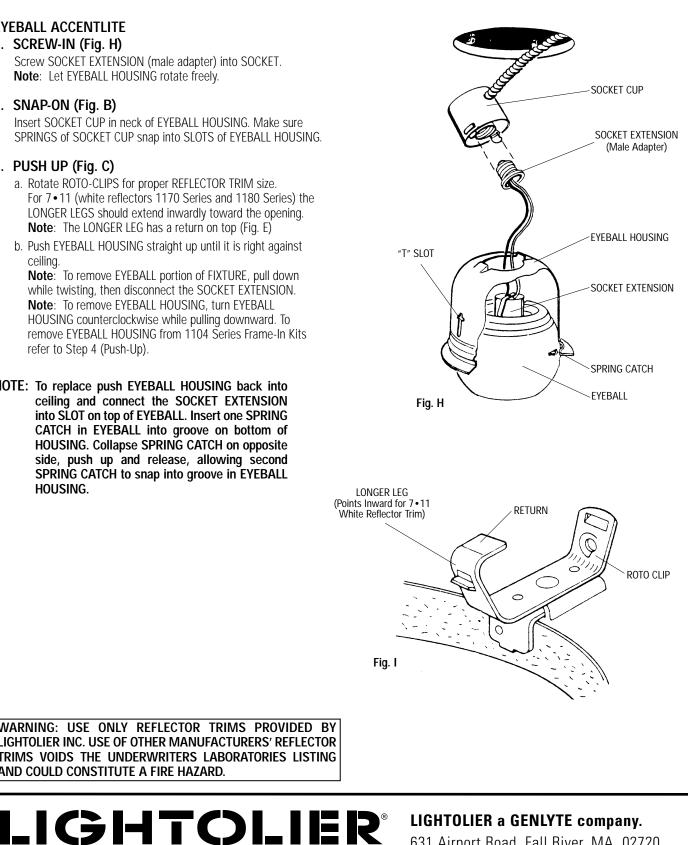

## EYEBALL ACCENTLITE

### 1. SCREW-IN (Fig. H)

Screw SOCKET EXTENSION (male adapter) into SOCKET. Note: Let EYEBALL HOUSING rotate freely.

#### 2. SNAP-ON (Fig. B)

Insert SOCKET CUP in neck of EYEBALL HOUSING. Make sure SPRINGS of SOCKET CUP snap into SLOTS of EYEBALL HOUSING.

#### 3. PUSH UP (Fig. C)

- a. Rotate ROTO-CLIPS for proper REFLECTOR TRIM size. For 7 • 11 (white reflectors 1170 Series and 1180 Series) the LONGER LEGS should extend inwardly toward the opening. Note: The LONGER LEG has a return on top (Fig. E)
- b. Push EYEBALL HOUSING straight up until it is right against ceiling.

Note: To remove EYEBALL portion of FIXTURE, pull down while twisting, then disconnect the SOCKET EXTENSION. Note: To remove EYEBALL HOUSING, turn EYEBALL HOUSING counterclockwise while pulling downward. To remove EYEBALL HOUSING from 1104 Series Frame-In Kits refer to Step 4 (Push-Up).

NOTE: To replace push EYEBALL HOUSING back into ceiling and connect the SOCKET EXTENSION into SLOT on top of EYEBALL. Insert one SPRING CATCH in EYEBALL into groove on bottom of HOUSING. Collapse SPRING CATCH on opposite side, push up and release, allowing second SPRING CATCH to snap into groove in EYEBALL HOUSING.