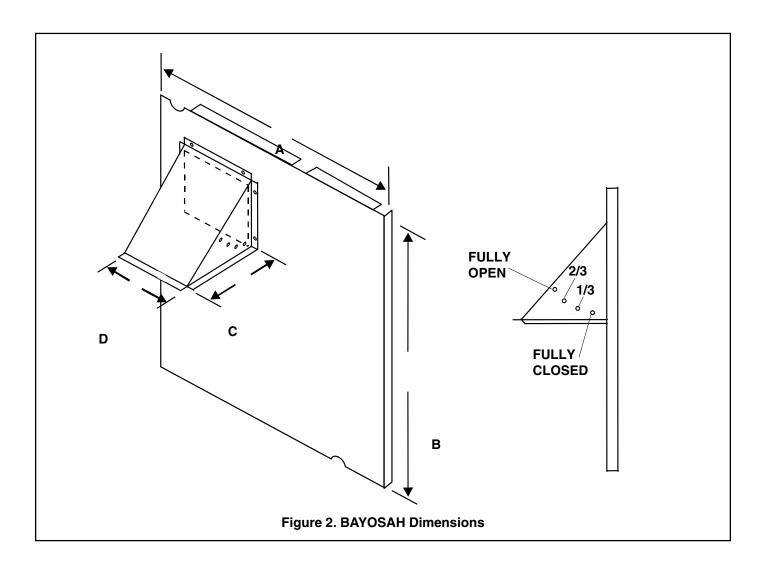

## INSTALLATION

- 1. Remove the horizontal return air panel shipped on the HVAC unit. Discard.
- 2. Place screened panel from kit over horizontal return air opening and secure with sheet metal screws as shown in Figure 1.
- 3. Place gasketing (1/8" thick) on three (3) perimeter flanges of rain hood.
- 4. Place rain hood from kit to screened panel and secure with sheet metal screws as shown in Figure 1.
- 5. The fresh air kit has four (4) adjustment positions as shown in Figure 2.
- 6. There is a spring loaded plate adjuster for positioning for desired amount of outdoor air to be brought in. See Figure 1.

**Table 1. BAYOSAH Dimensions** 

| Manual Fresh<br>Air Model | Unit Application Models             | Α        | В         | С       | D       |
|---------------------------|-------------------------------------|----------|-----------|---------|---------|
| BAYOSAH001                | 2/4YC**,2/4WC**,4DC**,4TC**018-036A | 22 7/16" | 20 11/16" | 12 3/8" | 9 3/16" |
| BAYOSAH002                | 2/4YC**,2/4WC**,4DC**,4TC**042-060A | 25 3/16" | 20 11/16" | 12 3/8" | 9 3/16" |