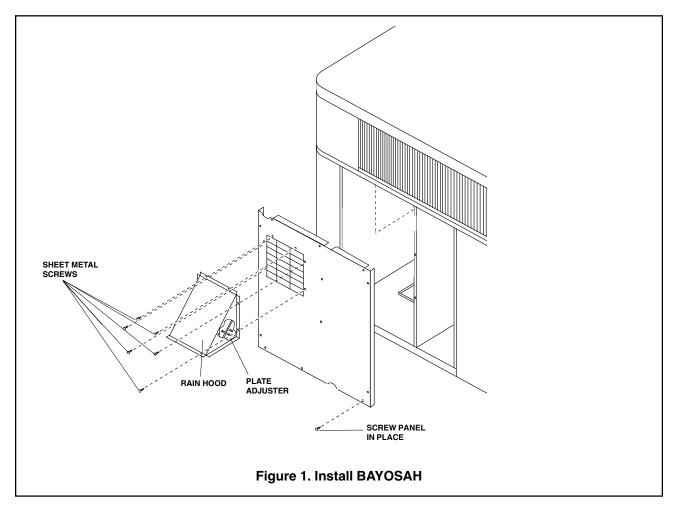

## INSTALLATION

- 1. Remove the horizontal return air panel shipped on the HVAC unit. Discard.
- 2. Place screened panel from kit over horizontal return air opening and secure with sheet metal screws as shown in Figure 1.
- 3. Place gasketing (1/8" thick) on three (3) perimeter flanges of rain hood.
- 4. Place rain hood from kit to screened panel and secure with sheet metal screws as shown in Figure 1.
- 5. The fresh air kit has four (4) adjustment positions as shown in Figure 2.
- 6. There is a spring loaded plate adjuster for positioning for desired amount of outdoor air to be brought in. See Figure 1.