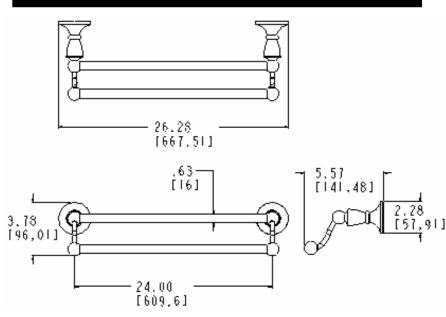

#### **Dimensions:**

- q DN8222BN 24" Double Towel Bar Brushed Nickel Finish
- q **DN8222TB 24" Double Towel Bar** Tuscan Bronze Finish