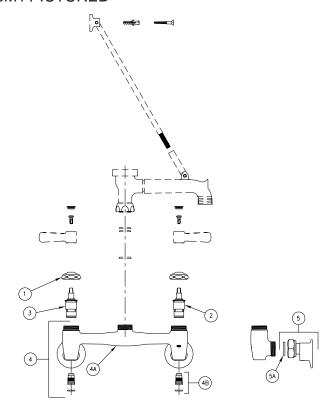

#### INSTALLATION INSTRUCTIONS

- 1. 1/2" IP NIPPLE SHOULD PROTRUDE 3/8" FROM THE FINISHED WALL ON 8" CENTERS. SUPPLY PIPES SHOULD BE SECURED TO SUPPORT THE FAUCET.
- 2. APPLY PIPE SEALANT TO 1/2" THREADS OF SUPPLY PIPE AND SCREW SUPPLY ARM ASSEMBLY (ITEM #5) ONTO PIPE. POSITION SUPPLIES SO THAT THE BODY CONNECTIONS END UP AT 8" CENTERS ON A HORIZONTAL PLANE.
- 3. INSERT SINK FAUCET BODY (ITEM #4) TO SUPPLY ARMS PLACING GASKET (ITEM #5A) BETWEEN BODY AND SUPPLY ARM.
- 4. ASSEMBLE SPOUT TO BODY USING HARDWARE.
- 5. INSTALL WALL BRACE BY SCREWING THE SUPPORT ROD INTO THE THREADED SPOUT CONNECTION. ADJUST THE SUPPORT ROD TO DESIRED LENGTH AND SECURE TO FINISHED WALL USING THE TWO WOOD SCREWS PROVIDED.

#### REPLACEMENT PARTS

COLD WATER CARTRIDGE HOT WATER CARTRIDGE INDEX BUTTONS STOP PLUG ASSEMBLY 59517001 59517002 G60500 G67807

#### **Z84300 PARTS LIST**

| ПЕМ                                                |                                                                                                                                                         | QTY              | ПЕМ           |                                                      |                                                                               | QTY                           |
|----------------------------------------------------|---------------------------------------------------------------------------------------------------------------------------------------------------------|------------------|---------------|------------------------------------------------------|-------------------------------------------------------------------------------|-------------------------------|
| 2 595 <sup>-</sup><br>3 595 <sup>-</sup><br>4 6616 | HANDLE NUT SHORT COLD CARTRIDGE HORT HOT CARTRIDGE SHORT BODY SINK BODY | 2<br>1<br>1<br>1 | 4B<br>5<br>5A | G67807<br>59536002<br>58155013<br>G65336<br>59748001 | STOP PLUG ASSEMBLY<br>STOP PLUG<br>O-RING<br>SHORT SUPPLY ARM ASS'Y<br>GASKET | 2<br>1<br>1<br>1<br>7. 2<br>2 |