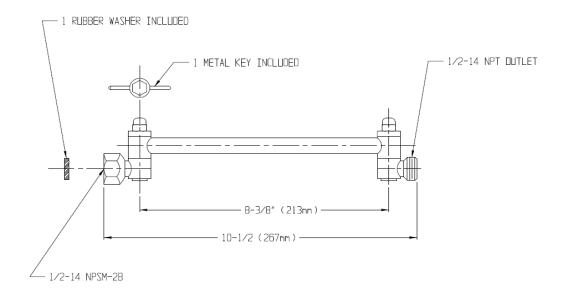

#### **DESCRIPTION**

Speakman polished chrome plated 10" pivoting extension shower arm. Raises or lowers the shower arm over a 20" range. Key included to set adjustment.

### **SPECIFICATIONS**

1/2" NPSM FEMALE INLET
1/2" NPT MALE OUTLET
SHIPPING WEIGHT: 0.6 LBS.

### **INSTALLATION**

Apply Teflon tape or pipe dope to outlet threads of extension arm. Attach showerhead and wrench tighten. Attach extension arm to shower arm using the rubber washer, then wrench tighten. Loosen adjusting nuts and set desired height, then re-tighten. Check all connections for leaks.

### **ROUGH-IN MEASUREMENTS**

Fax: 800-977-2747

92-S-2590-R2