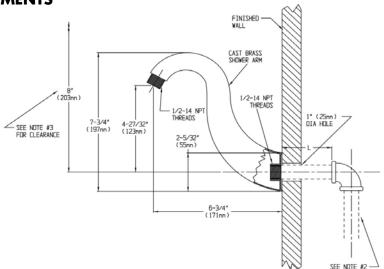

### **ROUGH-IN MEASUREMENTS**

- UTES:

  1) SPEAKMAN RECOMMENDS THE USE OF A QUALIFIED PLUMBER TO PROPERLY INSTALL THE CAST BRASS SHOWER ARM AND TO SIZE

  THE 1/2-14 NPT THREADED NIPPLE. MAKE SURE THE SHOWER ARM IS TIGHTENED COMPLETELY TO PREVENT LEAKS.
- 2) ALL BEHIND WALL PIPING NOT SUPPLIED
- 3) MUST HAVE 8" OF CLEARANCE 360" AROUND CENTERLINE OF SHOWER ARM FOR PROPER INSTALLATION.
- 4) ALL DIMENSIONS ARE IN INCHES (MILLIMETERS) UNLESS DTHERWISE SPECIFIED AND ARE SUBJECT TO CHANGE WITHOUT NOTICE.