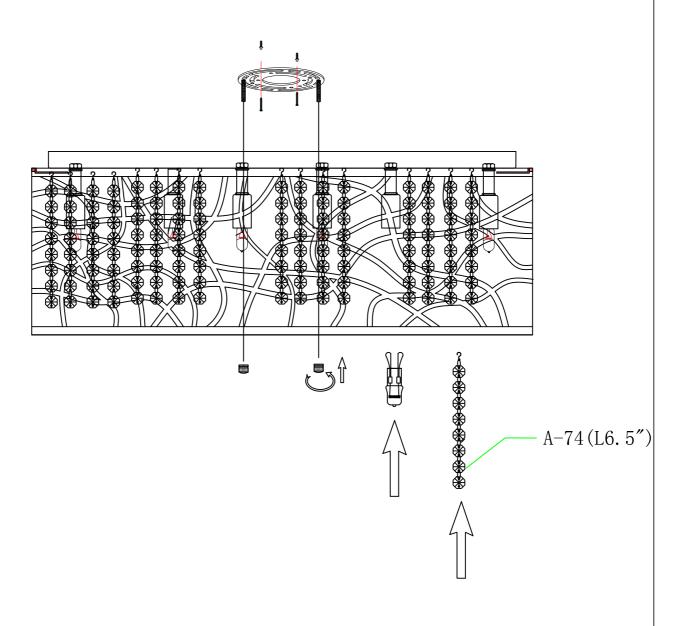

## Installation Instructions Model E21301-10BZ

- 1. Turn breaker off for circuit on outlet where fixture is to be installed.
- 2.Remove mounting bracket from fixture and install to electrical box
- 3. Wire fixture to wires in outlet box. Green wire is for Ground.
- 4. Carefully remove packaging from fixture
- 5.Install fixture to bracket and tighten cap nuts so that fixture meets the ceiling.
- 6.Remove protective coating from inner pan
- 7.Install inner crystal strings to metal loops on bottom of pan per diagram below. It is recommended to use glove included and not touch crystal with bare fingers
- 8.Install 40 watt G9 xenon bulbs by gently pushing into socket.