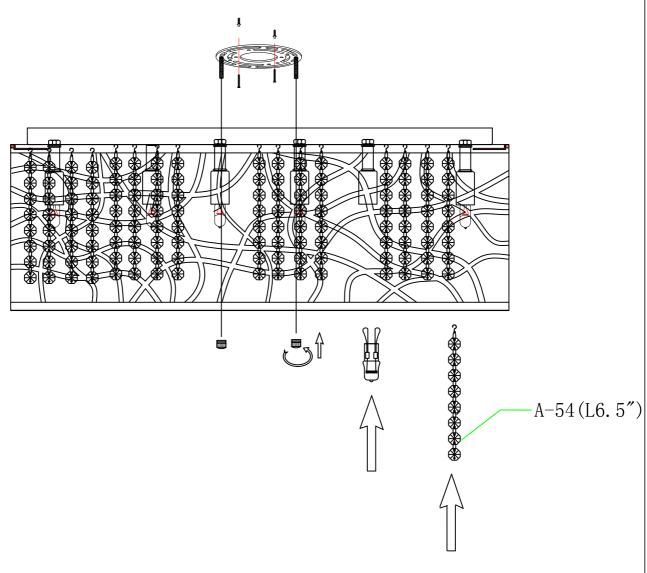

## Installation Instructions Model E21300-10BZ

- 1. Turn breaker off for circuit on outlet where fixture is to be installed.
- 2.Remove mounting bracket from fixture and install to electrical box
- 3. Wire fixture to wires in outlet box. Green wire is for Ground.
- 4. Carefully remove packaging from fixture
- 5.Instal fixture to bracket and tighten cap nuts so that fixture meets the ceiling.
- 6.Remove protective coating from inner pan
- 7.Install inner crystal strings to metal loops on bottom of pan per diagram below. It is recommended to use glove included and not touch crystal with bare fingers
- 8.Install 40 watt G9 xenon bulbs by gently pushing into socket.