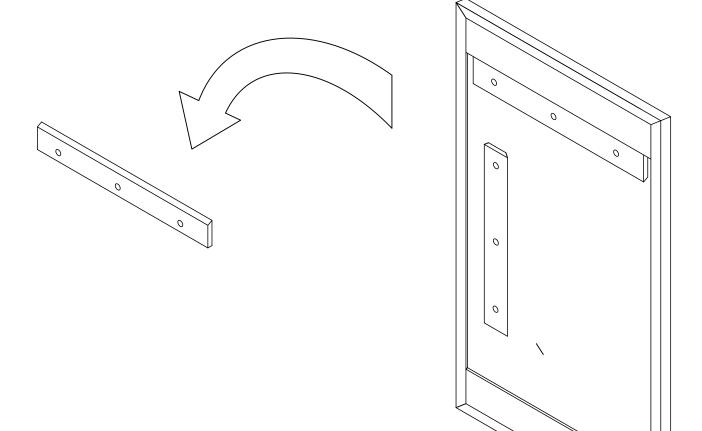

M-BAMBU-26DB

## THANK YOU FOR CHOOSING XYLEM

Please take a few minutes to review this manual before you start installation. If you encounter any installation problems, please don't hesitate to contact us.

Before you begin, please observe all local building codes. Unpack the new product and inspect for damage.

The appearance of your vanity may differ from the illustrations in this guide. This instructions still apply.

Please ensure the finished wall is straight and plumb and the floor is flat and perpendicular to the finished wall.



## SUGGESTED TOOLS AND MATERIALS













Tape Measure



Safety Glasses

## **INSTALLATIONS INSTRUCTIONS**





Mount the wall cleat onto the wall



## **CARE AND CLEANING**

• Clean the product by using a soft, slightly damp cloth. Buff the product by using a soft dry cloth. When cleaning the mirror, spray the mirror with a glass cleaner and wipe clean. Avoid using silicone cleaners and waxes.