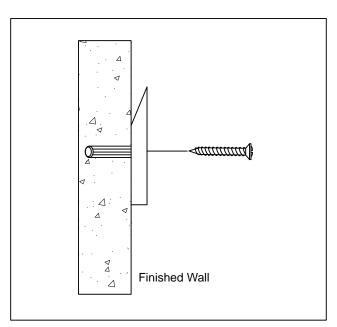

M-BAMBU-26DB

## THANK YOU FOR CHOOSING XYLEM

Please take a few minutes to review this manual before you start installation. If you encounter any installation problems, please don't hesitate to contact us.

Before you begin, please observe all local building codes. Unpack the new product and inspect for damage.

The appearance of your vanity may differ from the illustrations in this guide. This instructions still apply.

Please ensure the finished wall is straight and plumb and the floor is flat and perpendicular to the finished wall.



## SUGGESTED TOOLS AND MATERIALS













Tape Measure



Safety Glasses

## **INSTALLATIONS INSTRUCTIONS**





Mount the wall cleat onto the wall



## **CARE AND CLEANING**

• Clean the product by using a soft, slightly damp cloth. Buff the product by using a soft dry cloth. When cleaning the mirror, spray the mirror with a glass cleaner and wipe clean. Avoid using silicone cleaners and waxes.