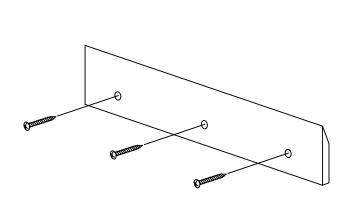

M-BAMBU-26DB

## THANK YOU FOR CHOOSING XYLEM

Please take a few minutes to review this manual before you start installation. If you encounter any installation problems, please don't hesitate to contact us.

Before you begin, please observe all local building codes. Unpack the new product and inspect for damage.

The appearance of your vanity may differ from the illustrations in this guide. This instructions still apply.

Please ensure the finished wall is straight and plumb and the floor is flat and perpendicular to the finished wall.



## SUGGESTED TOOLS AND MATERIALS













Tape Measure



Safety Glasses

## **INSTALLATIONS INSTRUCTIONS**





Mount the wall cleat onto the wall



## **CARE AND CLEANING**

• Clean the product by using a soft, slightly damp cloth. Buff the product by using a soft dry cloth. When cleaning the mirror, spray the mirror with a glass cleaner and wipe clean. Avoid using silicone cleaners and waxes.