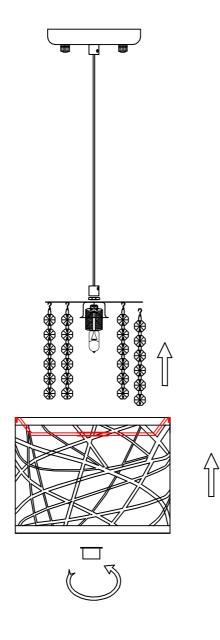

## Installation Instructions Model E21306-10BZ

- 1. Turn breaker off for circuit on outlet where fixture is to be installed.
- 2.Remove mounting bracket from fixture and install to electrical box
- 3. Wire fixture to wires in outlet box. Green wire is for Ground.
- 4.Carefully remove packaging from fixture
- 5.Install fixture to bracket and tighten cap nuts so that fixture meets the ceiling.
- 6.Remove protective coating from inner pan
- 7.Install inner crystal strings to metal loops on bottom of pan per diagram below. It is recommended to use glove included and not touch crystal with bare fingers 8.Install 40 watt G9 xenon bulbs by gently pushing into socket.