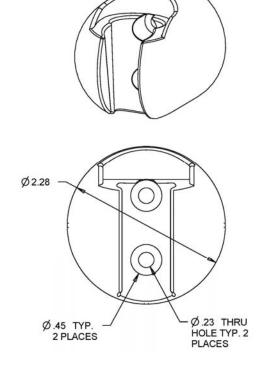

d held wall mount with two (2) screws and two (2) anchors.

### **SPECIFICATIONS**

### **OPTIONS**

SHIPPING WEIGHT: 0.13 LBS.

PB - Polished Brass Finish **BN** - Brushed Nickel Finish

#### **INSTALLATION**

Location of the wall mount is optional but restricted by hose length. Attach mount to wall using the two (2) screws and two (2) anchors provided, or with double sided tape/adhesive available at most hardware stores. Slip hose connector attached to hand held showerhead into mount.

#### **MAINTENANCE**

The finish of your SPEAKMAN VERSATILE® VS-126 wall mount can be cleaned by using mild soap and warm water. Dry immediately with a soft, clean cloth for best results.

> Product improvements may cause specification and dimensional changes without notice.

## **ROUGH-IN MEASUREMENTS**