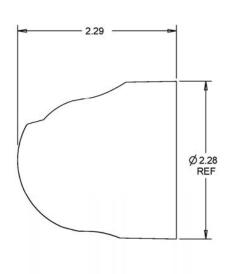

held wall mount with two (2) screws and two (2) anchors.

### **SPECIFICATIONS**

### **OPTIONS**

SHIPPING WEIGHT: 0.13 LBS.

PB - Polished Brass Finish **BN** - Brushed Nickel Finish

#### **INSTALLATION**

Location of the wall mount is optional but restricted by hose length. Attach mount to wall using the two (2) screws and two (2) anchors provided, or with double sided tape/adhesive available at most hardware stores. Slip hose connector attached to hand held showerhead into mount.

#### **MAINTENANCE**

The finish of your SPEAKMAN VERSATILE® VS-126 wall mount can be cleaned by using mild soap and warm water. Dry immediately with a soft, clean cloth for best results.

> Product improvements may cause specification and dimensional changes without notice.

## **ROUGH-IN MEASUREMENTS**