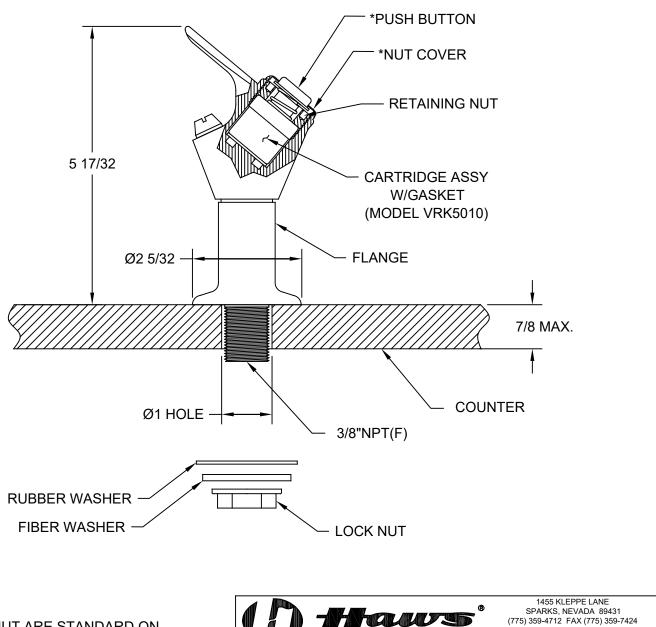

\*CHROME PLATED PUSH BUTTON COVER & NUT ARE STANDARD ON 5010.6427SS. COPPER PLATED OPTION IS AVAILABLE AS MODEL PB8C.

©2021 Haws Corporation - All Rights Reserved. HAWS<sup>®</sup> and other trademarks used in these materials are the exclusive property of Haws Corporation.