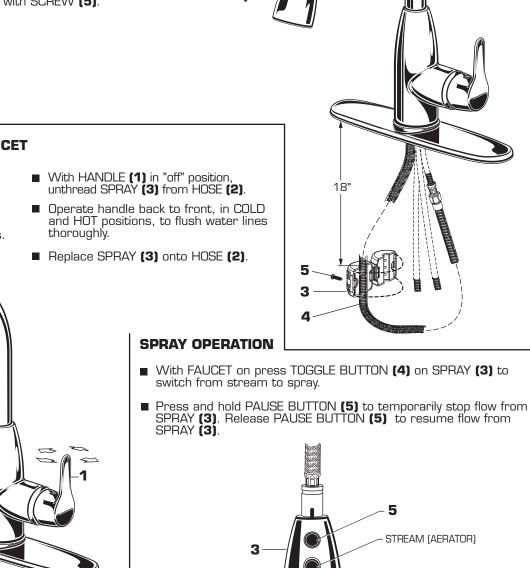

## **INSTALL WEIGHTS**

3

With HAND SPRAY (1) seated in SPOUT (2), install WEIGHT (3) onto HOSE (4) 18 inches from the underside of the sink deck and secure with SCREW (5).

Move HANDLE (1) into "off" position.

REMOVE

Turn on water supplies. Check connections for leaks. (See Section 5)

18"

5

Δ

SPRAY

STREAM (AERATOR)

2