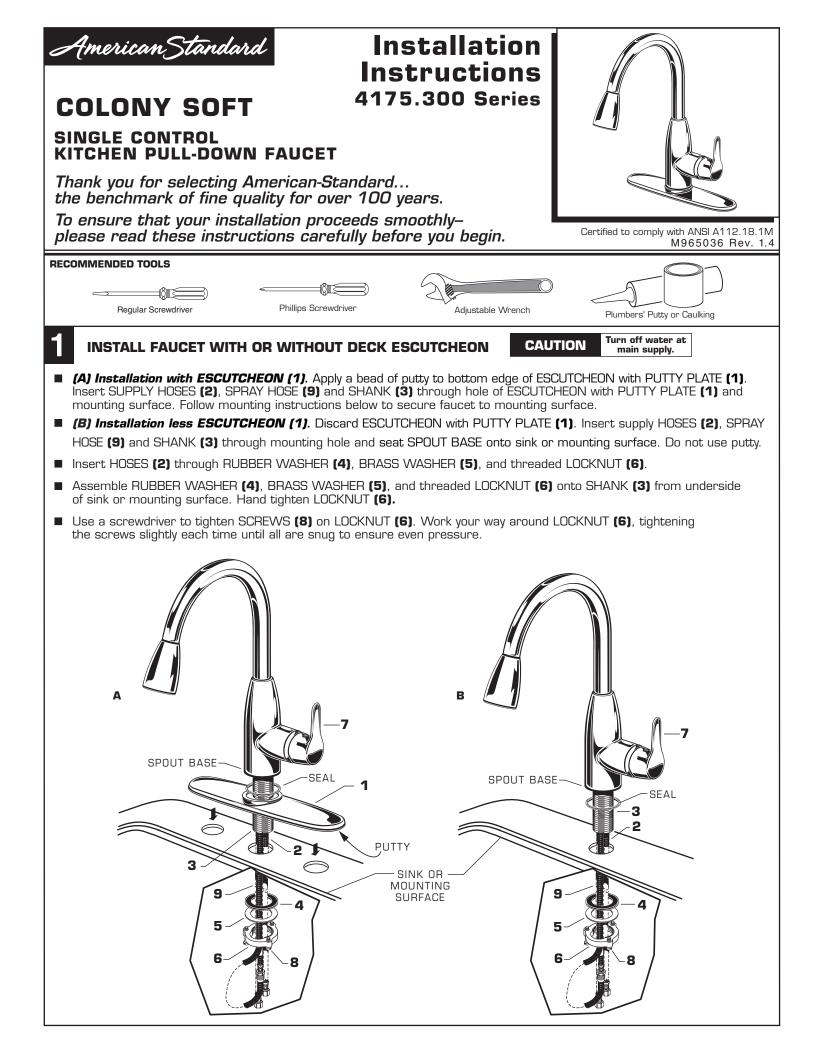

- Turn off hot and cold water supplies before beginning.
- Connect FLEXIBLE SUPPLIES (1, 2) directly to wall supplies. Connection on fitting supplies are 3/8" compression. Connect left supply (Marked with a Red Stripe) to Hot and right supply (Marked with Blue Stripe) to Cold wall supply. Use adjustable wrench to tighten connections. Do not over tighten.
- Faucet supplies are 21" long from faucet base.
- Note: If additional supply length is required, installer must purchase additional parts separately.
- Important: If SUPPLY HOSES (1, 2) are too long, loop as illustrated to avoid kinking.