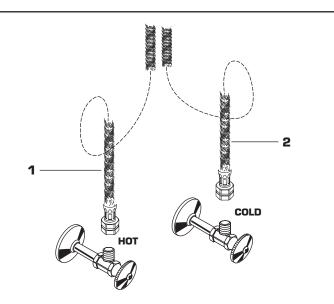

- Turn off hot and cold water supplies before beginning.
- Connect FLEXIBLE SUPPLIES (1, 2) directly to wall supplies. Connection on fitting supplies are 3/8" compression. Connect left supply (Marked with a Red Stripe) to Hot and right supply (Marked with Blue Stripe) to Cold wall supply. Use adjustable wrench to tighten connections. Do not over tighten.
- Faucet supplies are 21" long from faucet base.
- Note: If additional supply length is required, installer must purchase additional parts separately.
- Important: If SUPPLY HOSES (1, 2) are too long, loop as illustrated to avoid kinking.