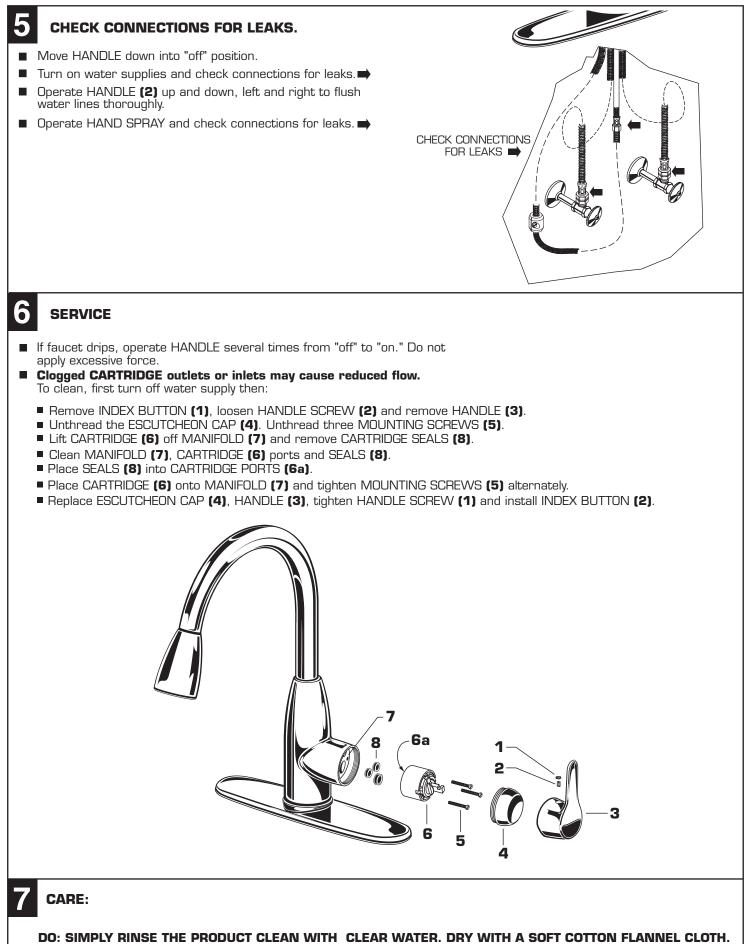

re 3/8" compression. Connect left supply (Marked with a Red Stripe) to Hot and right supply (Marked with Blue Stripe) to Cold wall supply. Use adjustable wrench to tighten connections. Do not over tighten.
- Faucet supplies are 21" long from faucet base.
- Note: If additional supply length is required, installer must purchase additional parts separately.
- Important: If SUPPLY HOSES (1, 2) are too long, loop as illustrated to avoid kinking.

## **INSTALL WEIGHTS**

3

With HAND SPRAY (1) seated in SPOUT (2), install WEIGHT (3) onto HOSE (4) 18 inches from the underside of the sink deck and secure with SCREW (5).



Move HANDLE (1) into "off" position.

REMOVE

Turn on water supplies. Check connections for leaks. (See Section 5)





18"

5

Δ

SPRAY

STREAM (AERATOR)

2

M965036 Rev. 1.4



DO NOT: DO NOT CLEAN THE PRODUCT WITH SOAPS, ACID, POLISH, ABRASIVES, HARSH CLEANERS, OR A CLOTH WITH A COARSE SURFACE.