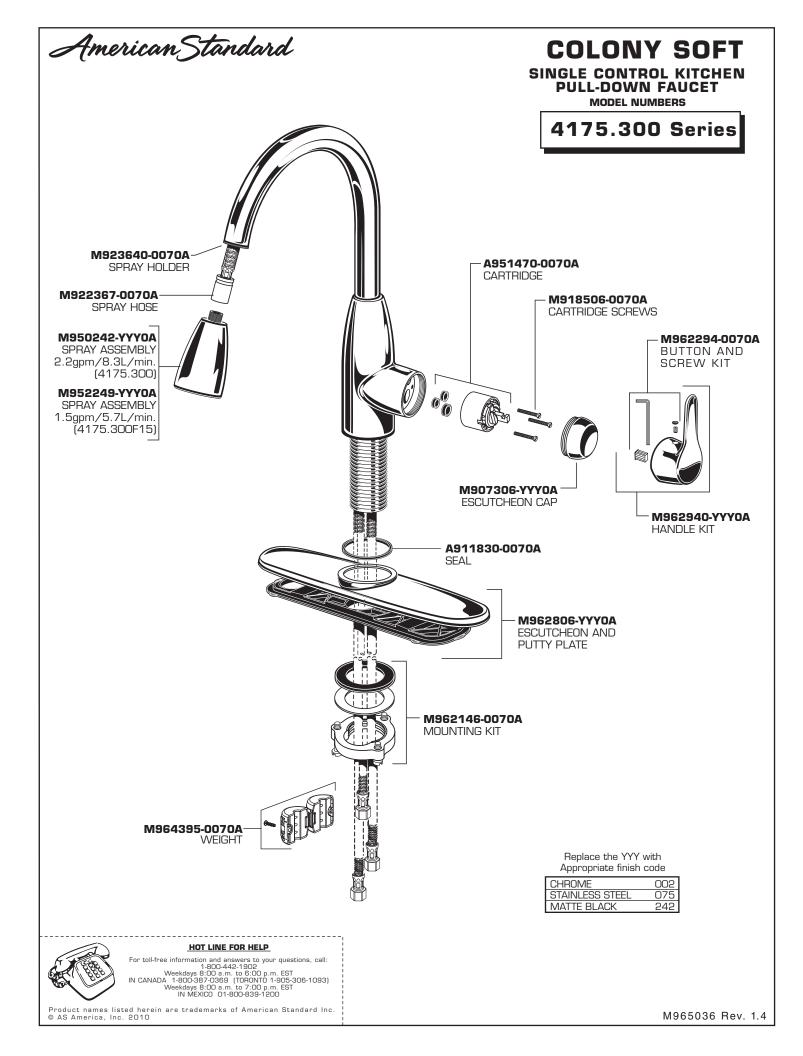

ld wall supply. Use adjustable wrench to tighten connections. Do not over tighten.
- Faucet supplies are 21" long from faucet base.
- Note: If additional supply length is required, installer must purchase additional parts separately.
- Important: If SUPPLY HOSES (1, 2) are too long, loop as illustrated to avoid kinking.

## **INSTALL WEIGHTS**

3

With HAND SPRAY (1) seated in SPOUT (2), install WEIGHT (3) onto HOSE (4) 18 inches from the underside of the sink deck and secure with SCREW (5).



Move HANDLE (1) into "off" position.

REMOVE

Turn on water supplies. Check connections for leaks. (See Section 5)





18"

5

Δ

SPRAY

STREAM (AERATOR)

2

M965036 Rev. 1.4



DO NOT: DO NOT CLEAN THE PRODUCT WITH SOAPS, ACID, POLISH, ABRASIVES, HARSH CLEANERS, OR A CLOTH WITH A COARSE SURFACE.