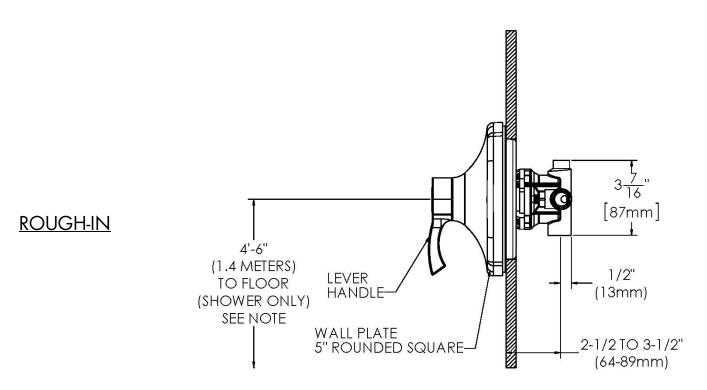

## **SPECIFICATIONS**

SM-11000-P Anti-Scald Balanced Pressure Valve:

Connections:  $\frac{1}{2}$ " female copper sweat inlets & shower outlet;  $\frac{1}{2}$ " NPT female tub outlet Flow Rate: For use with showerheads rated at 2.0 GPM (7.6 LPM) or higher.

## INSTRUCTIONS

See individual products for installation of the components and warranty information.

NOTE: FOR ADA MOUNTING LOCATIONS CONSULT ADAAG, ANSI A117.1 OR STATE REGULATIONS