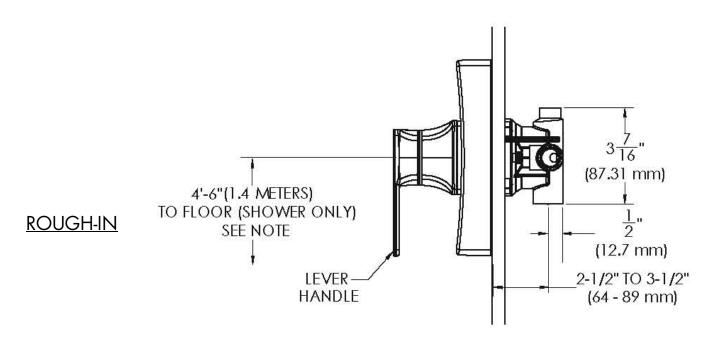

## INSTRUCTIONS

See individual products for installation of the components and warranty information.

NOTE: FOR ADA MOUNTING LOCATIONS CONSULT ADAAG, ANSI A117.1 OR STATE REGULATIONS.