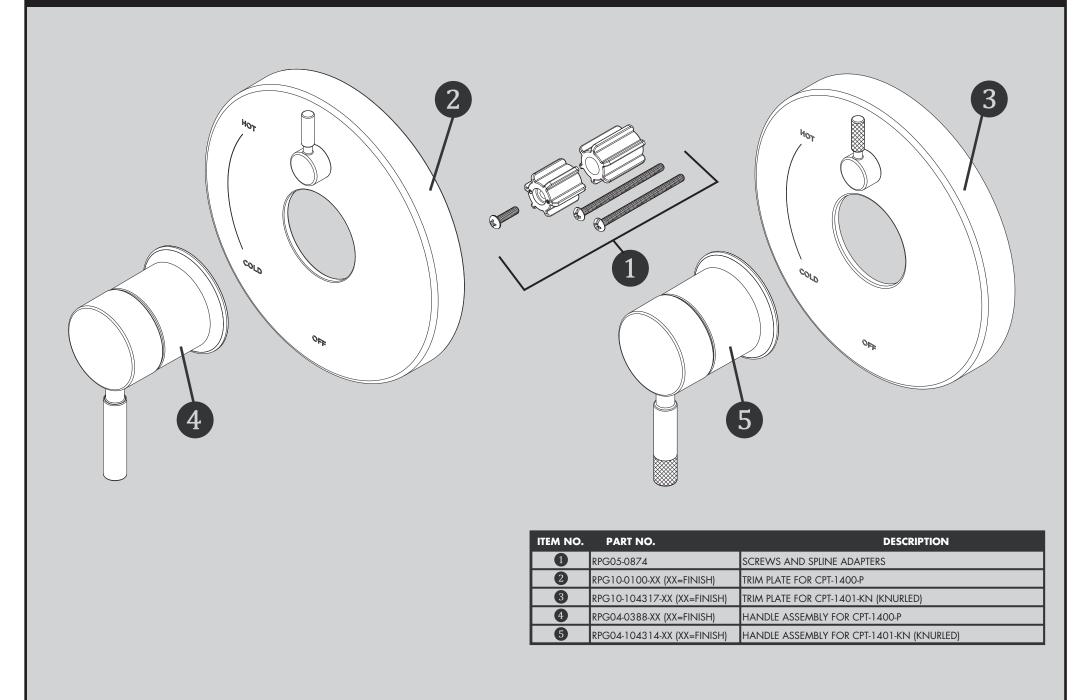

Place Wall Plate (1) on Mounting Base. Take care to orient the Wall Plate as shown below. Verify the

5

6

Diverter Valve Stem is in the OFF (vertical) position. Align the Diverter Drive Tube (2) on the Wall Plate to the Stem (3) of the Diverter Valve.



Align Handle Assembly with Connector (1) and Escutcheon as shown below. Keep Handle (2A) in a stationary vertical position and place over Connector (1) and engage the Splines of the Connector with the Handle Assembly. Keep Handle in the vertical position as you thread Handle Hub (2B) on to Mounting Base. Tighten until snug.

## CPT-1400-P / CPT-1401-KN REPAIR PARTS

## **SPEAKMAN®**



## CPT-1400-P / CPT-1401-KN ROUGH-IN DIAGRAM



**SPEAKMAN®**