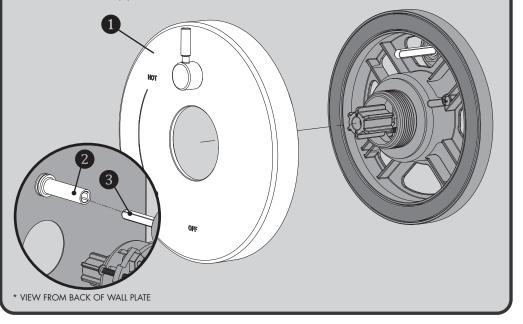

Place Wall Plate (1) on Mounting Base. Take care to orient the Wall Plate as shown below. Verify the

5

6

Diverter Valve Stem is in the OFF (vertical) position. Align the Diverter Drive Tube (2) on the Wall Plate to the Stem (3) of the Diverter Valve.