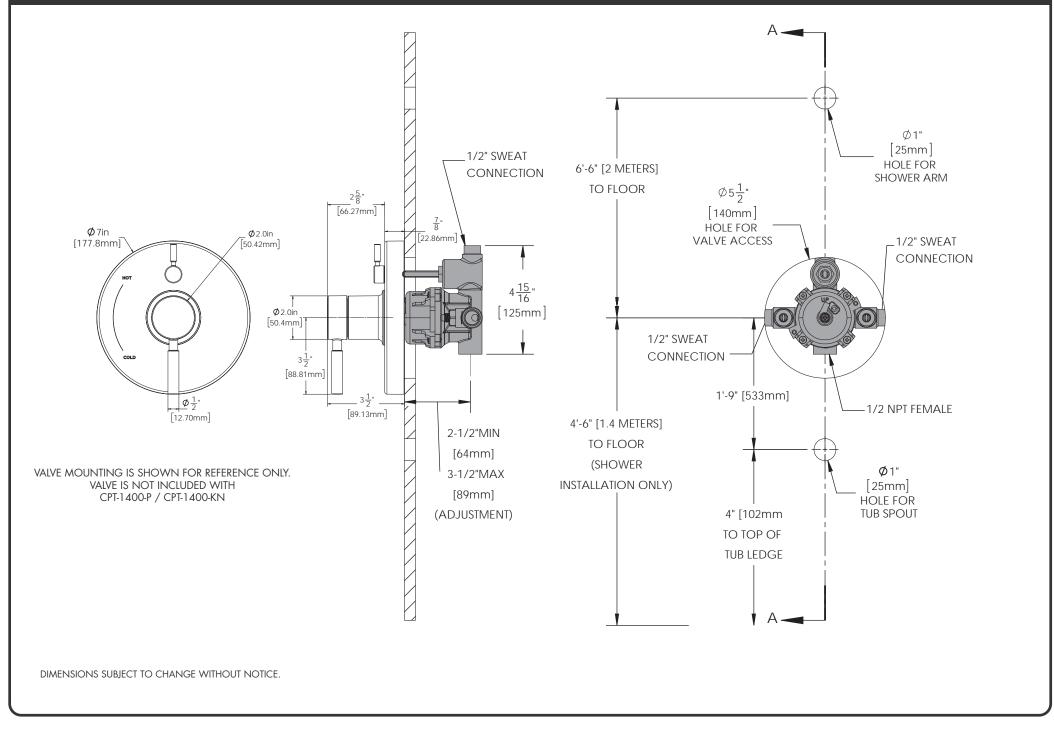

Place Wall Plate (1) on Mounting Base. Take care to orient the Wall Plate as shown below. Verify the

5

6

Diverter Valve Stem is in the OFF (vertical) position. Align the Diverter Drive Tube (2) on the Wall Plate to the Stem (3) of the Diverter Valve.



Align Handle Assembly with Connector (1) and Escutcheon as shown below. Keep Handle (2A) in a stationary vertical position and place over Connector (1) and engage the Splines of the Connector with the Handle Assembly. Keep Handle in the vertical position as you thread Handle Hub (2B) on to Mounting Base. Tighten until snug.

## CPT-1400-P / CPT-1401-KN REPAIR PARTS

## **SPEAKMAN®**



## CPT-1400-P / CPT-1401-KN ROUGH-IN DIAGRAM



**SPEAKMAN®**