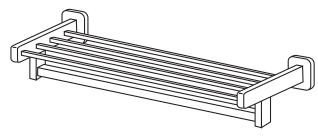

## **Towel Shelf with Bar**

5552 - 18" Length 5557 - 24" Length



## **Concealed Mounting System**



## INSTALLATION INSTRUCTIONS

Mount wall plates onto wall in vertical position with both arrows on wall plate pointed up as shown.
(Use center to center distances). Mounting screws are included.

## **Center to Center Distances**

- 2. 5552 18" towel shelf with bar 17 1/2" center to center. 5557 24" towel shelf with bar 23 1/2" center to center.
- 3. Mount the pre-assembled shelf unit onto the wall plates by angling shelf downward onto wall plate prongs. Fasten with Phillips head set screws through the cover flange into the wall plate. Tighten set screws until shelf unit is securely fastened to wall.