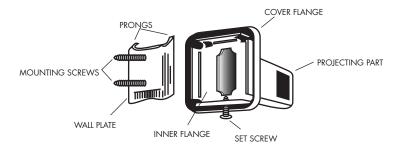

## **Concealed Mounting System**

## INSTALLATION INSTRUCTIONS

Mount wall plates onto wall in vertical position with both arrows on wall plate pointed up as shown.
(Use center to center distances). Mounting screws are included.

## **Center to Center Distances**

- 2. 5552 18" towel shelf with bar 17 1/2" center to center. 5557 24" towel shelf with bar 23 1/2" center to center.
- 3. Mount the pre-assembled shelf unit onto the wall plates by angling shelf downward onto wall plate prongs. Fasten with Phillips head set screws through the cover flange into the wall plate. Tighten set screws until shelf unit is securely fastened to wall.