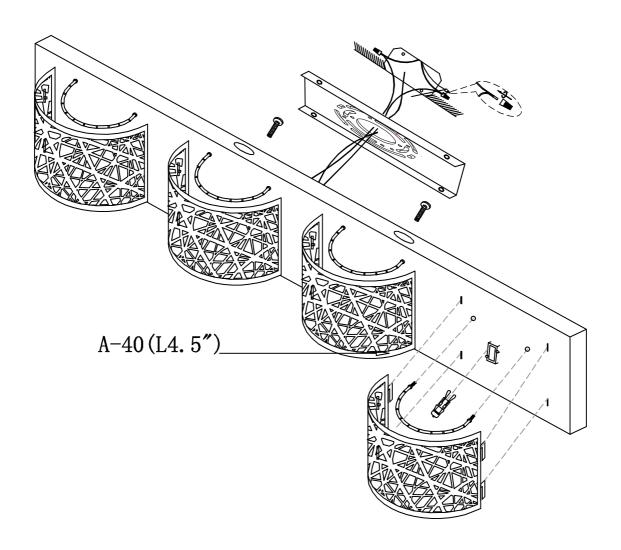

## Installation Instructions Model E21317-10PC

- 1. Turn breakeroff for circuit on outlet where fixture is to be installed.
- 2. Remove mounting bracket from fixture and install to electrical box.
- 3. Wire fixture to wires in outlet box. Green wire is for Ground.
- 4. Carefully remove packaging from fixture.
- 5.Install fixture to bracket and tighten cap nuts so that fixture meets the wall.
- 6.Install inner crystal strings to metal loops on bottom of panper diagram below. It is recommended to use glove included and not touch crystal with bare fingers.
- 7.Install maximum 1 x40W G9 Xenon bulbs into socket.

(Caution: Xenon bulbs get very hot and may burn you. Always make sure bulbs are off for a minimum 10 minutes before handling)