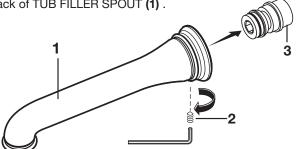

#### REMOVE SPOUT ADAPTER

CAUTION: Protect finish on TUB SPOUT when installing.

 To install TUB FILLER SPOUT (1) first remove SET SCREW (2) and pull SPOUT ADAPTER (3) from back of TUB FILLER SPOUT (1).