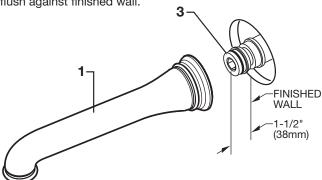

## 3 INSTALL SPOUT

- The SPOUT ADAPTER (3) should extend 1-1/2" (38mm) from finished wall.
- Push TUB FILLER SPOUT (1) onto SPOUT ADAPTER (3) flush against finished wall.