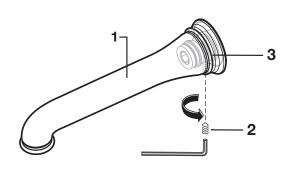

#### REMOVE SPOUT ADAPTER

CAUTION: Protect finish on TUB SPOUT when installing.

 To install TUB FILLER SPOUT (1) first remove SET SCREW (2) and pull SPOUT ADAPTER (3) from back of TUB FILLER SPOUT (1).

## 2 REMOVE PIPE CAP

 Remove PIPE CAP. Apply sealant to pipe nipple. With a 1/2" (12.7mm) hex wrench thread SPOUT ADAPTER (3) onto pipe nipple.

## 3 INSTALL SPOUT

- The SPOUT ADAPTER (3) should extend 1-1/2" (38mm) from finished wall.
- Push TUB FILLER SPOUT (1) onto SPOUT ADAPTER (3) flush against finished wall.

## 4 SECURE SPOUT

• Align spout and tighten SET SCREW (2) to secure TUB FILLER SPOUT (1) to SPOUT ADAPTER (3).