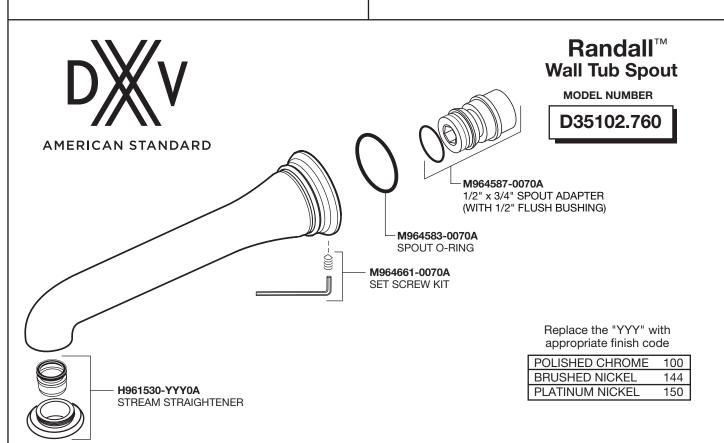

# Randall<sup>™</sup> Wall Tub Spout Model D35102.760

AMERICAN STANDARD

Thank you for selecting DXV by American Standard. To ensure that your installation proceeds smoothly, please read these instructions carefully before you begin.

#### REMOVE SPOUT ADAPTER

CAUTION: Protect finish on TUB SPOUT when installing.

 To install TUB FILLER SPOUT (1) first remove SET SCREW (2) and pull SPOUT ADAPTER (3) from back of TUB FILLER SPOUT (1).

## 2 REMOVE PIPE CAP

 Remove PIPE CAP. Apply sealant to pipe nipple. With a 1/2" (12.7mm) hex wrench thread SPOUT ADAPTER (3) onto pipe nipple.

## 3 INSTALL SPOUT

- The SPOUT ADAPTER (3) should extend 1-1/2" (38mm) from finished wall.
- Push TUB FILLER SPOUT (1) onto SPOUT ADAPTER (3) flush against finished wall.

## 4 SECURE SPOUT

• Align spout and tighten SET SCREW (2) to secure TUB FILLER SPOUT (1) to SPOUT ADAPTER (3).