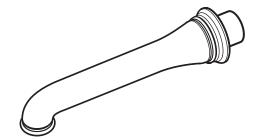

#### REMOVE SPOUT ADAPTER

CAUTION: Protect finish on TUB SPOUT when installing.

 To install TUB FILLER SPOUT (1) first remove SET SCREW (2) and pull SPOUT ADAPTER (3) from back of TUB FILLER SPOUT (1).

## 3 INSTALL SPOUT

- The SPOUT ADAPTER (3) should extend 1-1/2" (38mm) from finished wall.
- Push TUB FILLER SPOUT (1) onto SPOUT ADAPTER (3) flush against finished wall.

## 4 SECURE SPOUT

• Align spout and tighten SET SCREW (2) to secure TUB FILLER SPOUT (1) to SPOUT ADAPTER (3).