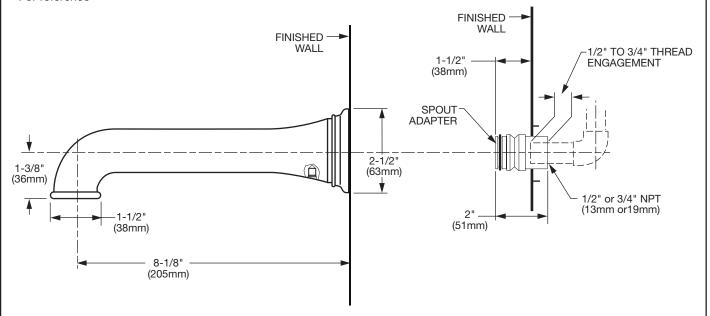

# Randall<sup>™</sup> Wall Tub Spout Model D35102.760

AMERICAN STANDARD

Thank you for selecting DXV by American Standard. To ensure that your installation proceeds smoothly, please read these instructions carefully before you begin.





Most of the procedures require the use of common tools and materials, which are available from hardware and plumbing, supply stores. It is essential that the tools and materials be on hand before work is begun.









Regular Screwdriver

Phillips Screwdriver

#### **ROUGHING-IN DIMENSIONS:**

• For reference



### In the United States:

DXV by American Standard One Centennial Avenue Piscataway, New Jersey 08855 Attention: Director of Customer Care

For residents of the United States, warranty information may also be obtained by calling the following toll free number: (800) 227-2734 www.DXV.com

#### In Canada:

DXV by American Standard 5900 Avebury Road Mississauga, Ontario L5R 3M3 Canada

Toll Free: 1-800-387-0369 Local: 905-306-1093 Fax: 1-800-395-1498 www.DXV.ca

#### In Mexico:

DXV by American Standard Via Morelos 330 Col. Santa Clara Coatitla Ecatepec, Estado de México 55540

Toll Free: 01-800-8391200 www.DXV.mx

#### REMOVE SPOUT ADAPTER

CAUTION: Protect finish on TUB SPOUT when installing.

 To install TUB FILLER SPOUT (1) first remove SET SCREW (2) and pull SPOUT ADAPTER (3) from bac