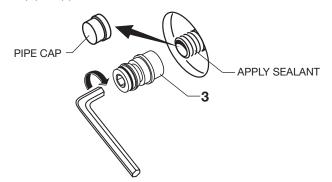

## 2 REMOVE PIPE CAP

 Remove PIPE CAP. Apply sealant to pipe nipple. With a 1/2" (12.7mm) hex wrench thread SPOUT ADAPTER (3) onto pipe nipple.