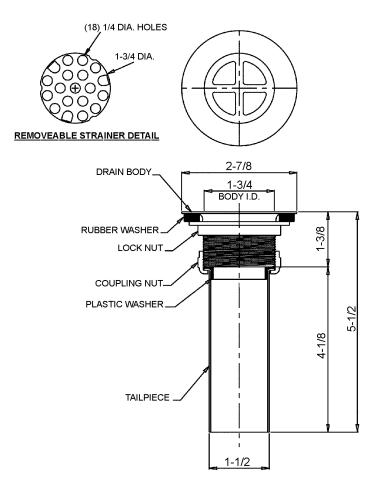

#### **DRAIN:**

Chrome plated brass

#### **STRAINER:**

Chrome plated brass

#### **TAILPIECE:**

Chrome plated brass

| Job Name           |                            |
|--------------------|----------------------------|
| Customer           |                            |
| Architect/Engineer |                            |
|                    | APPROVED FOR MANUFACTURING |
| MODEL NO.          | QTY                        |
| COMPANY            |                            |
| TITLE              | DATE                       |
|                    |                            |

#### **LOCK NUT:**

Die-cast zinc

#### **COUPLING NUT:**

Die-cast