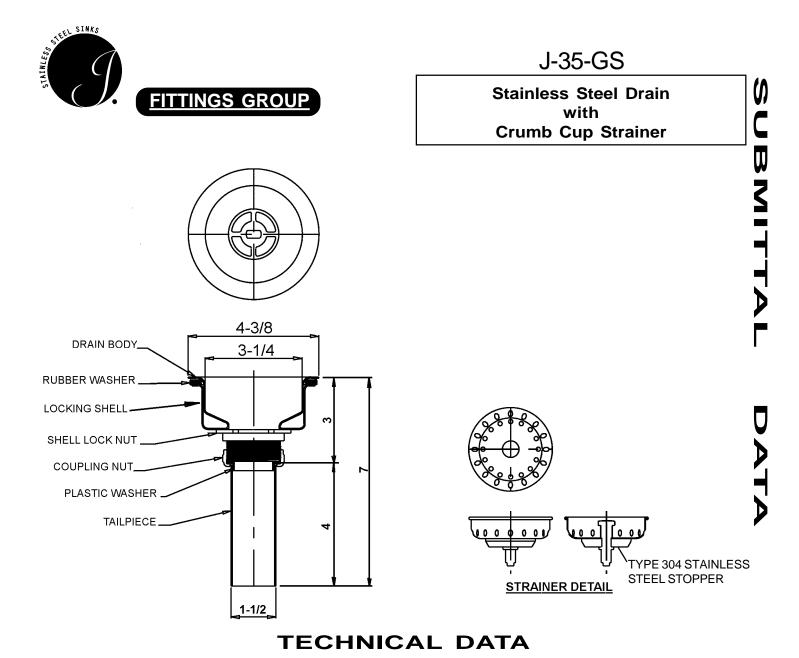

### **DRAIN:**

Body of Type 304 stainless steel Strainer and post of Type 304 stainless steel Stopper of Type 304 stainless steel

| Job Name           |                            |
|--------------------|----------------------------|
| Customer           |                            |
| Architect/Engineer |                            |
|                    | APPROVED FOR MANUFACTURING |
| MODEL NO.          | QTY                        |
| COMPANY            |                            |
| TITLE              | DATE                       |
| SIGNATURE          |                            |

LOCK NUT:

Die-cast zinc

## **COUPLING NUT:**

Die-cast

#### Dimensions tolerance +/- 1/4".