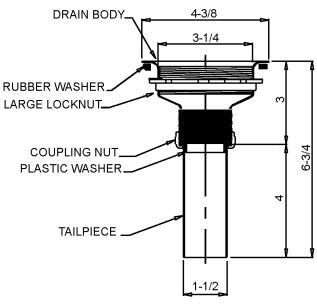

#### **DRAIN:**

Body of Type 316 stainless steel Strainer and post of Type 316 stainless steel Stopper of rubber

### TAILPIECE:

Type 316 Stainless steel

| Job Name           |                            |
|--------------------|----------------------------|
| Customer           |                            |
| Architect/Engineer |                            |
|                    | APPROVED FOR MANUFACTURING |
| MODEL NO.          | QTY                        |
| COMPANY            |                            |
| TITLE              | DATE                       |
| SIGNATURE          |                            |

# LOCK NUT:

Die-cast zinc

# COUPLING NUT:

Die-cast