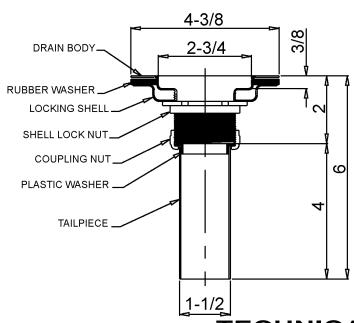

#### **DRAIN:**

Body of Type 304 stainless steel Stopper of rubber

#### TAILPIECE:

Type 304 stainless steel

|           | Job Name           |                            |
|-----------|--------------------|----------------------------|
|           | Customer           |                            |
|           | Architect/Engineer |                            |
|           |                    | APPROVED FOR MANUFACTURING |
|           | MODEL NO.          | QTY                        |
|           | COMPANY            |                            |
| 1004      | TITLE              | DATE                       |
| 1000 0000 | SIGNATURE          |                            |

### **LOCK NUT:**

Die-cast zinc

## **COUPLING NUT:**

Die-cast

#### **VARIANTS**

Brass coupling nut

#### Dimensions tolerance +/- 1/4".

Dimensions may vary and are subject to change. No responsibility is assumed for use of superseded or voided data.

FUNCTIONAL DESIGN, QUALITY, AND SPECIFICATIONS LISTED DESCRIBE THE JUST STANDARD OF QUALITY. WHEN MAKING COMPARISONS WITH OTHER OFFERINGS, INSIST ON THE JUST QUALITY OF CONSTRUCTION. FOR ADDITIONAL INFORMATION REGARDING THE COMPLETE LINE OF *JUST* SINKS, FAUCETS AND DRAINS, VISIT OUR WEB SITE AT **www.justmfg.com** 