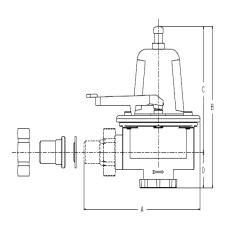

### **SIZES & PERFORMANCE**

| MODEL<br>NUMBER | PART<br>NUMBER | SIZE<br>INCHES      | FACTORY<br>SETTING PSIG | ADJUSTABLE<br>RANGE PSIG<br>LBS(Kg) | TAGGING INFORMATION | QUANTITY |
|-----------------|----------------|---------------------|-------------------------|-------------------------------------|---------------------|----------|
| B-38            | 110190         | 1/2 NPT             | 12                      | 10-25                               |                     |          |
| B7-12           | 110196         | 3/4 NPT             | 12                      | 10-25                               |                     |          |
| B-38TU          | 110191         | 1/2 UNION NPT/SWEAT | 12                      | 10-25                               |                     |          |
| FB-38*          | 110192         | 1/2 NPT             | 12                      | 10-25                               |                     |          |
| FB-38TU*        | 110193         | 1/2 UNION NPT/SWEAT | 12                      | 10-25                               |                     |          |
| 6               | 110194         | 1/2 NPT             | 45                      | 25-60                               |                     |          |
| 7               | 110195         | 3/4 NPT             | 45                      | 25-60                               |                     |          |

MAXIMUM FLOW 5-1/2 - 6 GPM AT 125 PSIG INLET PRESSURE.
MAXIMUM OPERATING TEMPERATURE 225°F(107°C) - MAXIMUM WORKING PRESSURE 125 PSIG (862 kPA)

\*FAST FILL MODELS

|                 |                | APPROX.  <br>SHIPPING |                |               |                  |
|-----------------|----------------|-----------------------|----------------|---------------|------------------|
| MODEL<br>NUMBER | Α              | В                     | С              | D             | WT.<br>LBS. (kg) |
| B-38            | 3-1/16 (77.8)  | 4-7/8 (123.8)         | 3-3/4 (95.3)   | 1-1/8 (28.6)  | 1-3/4 (0.8)      |
| B7-12           | 3 (76.2)       | 5-1/32 (127.8)        | 3-23/32 (94.5) | 1-5/16 (33.3) | 2-1/4 (1.0)      |
| B-38TU          | 4-31/32(126.2) | 4-7/8 (123.8)         | 3-3/4 (95.3)   | 1-1/8 (28.6)  | 2 (0.9)          |
| FB-38           | 3-1/16 (77.8)  | 4-7/8 (123.8)         | 3-3/4 (95.3)   | 1-1/8 (28.6)  | 1-3/4 (0.8)      |
| FB-38TU         | 3-1/16 (77.8)  | 4-7/8 (123.8)         | 3-3/4 (95.3)   | 1-1/8 (28.6)  | 2 (0.9)          |
| 6               | 3-1/16 (77.8)  | 4-7/8 (123.8)         | 3-3/4 (95.3)   | 1-1/8 (28.6)  | 1-3/4 (0.8)      |
| 7               | 3 (76.2)       | 5-1/32 (127.8)        | 3-23/32 (94.5) | 1-5/16 (33.3) | 2-1/4 (1.0)      |