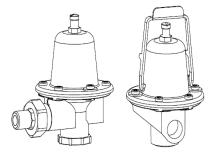

### **DESCRIPTION**

B & G reducing valves protect heating and plumbing systems against excessive line pressures. They are factory set at specified limits although adjustment is easily made. Equipped with built-in-strainer and low inlet pressure check valve. Tail piece for union models is combination -  $\frac{1}{2}$ " cooper sweat and  $\frac{1}{2}$ " male NPT.

#### CONSTRUCTION

**Wetted Parts:** BODY, cast brass; DIAPHRAGM, EPT with special insert; CHECK VALVE, EPDM; SEAT, brass; STEM, brass with EPDM insert; VALVE PLATE, STAINER AND STRAINER NUT, brass.

Non-Wetted Parts: steel.