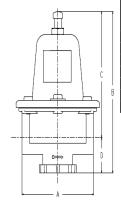

### **SIZES & PERFORMANCE**

| MODEL<br>NUMBER | PART<br>NUMBER | SIZE<br>INCHES      | FACTORY<br>SETTING PSIG | ADJUSTABLE<br>RANGE PSIG<br>LBS(Kg) | TAGGING INFORMATION | QUANTITY |
|-----------------|----------------|---------------------|-------------------------|-------------------------------------|---------------------|----------|
| B-38            | 110190         | 1/2 NPT             | 12                      | 10-25                               |                     |          |
| B7-12           | 110196         | 3/4 NPT             | 12                      | 10-25                               |                     |          |
| B-38TU          | 110191         | 1/2 UNION NPT/SWEAT | 12                      | 10-25                               |                     |          |
| FB-38*          | 110192         | 1/2 NPT             | 12                      | 10-25                               |                     |          |
| FB-38TU*        | 110193         | 1/2 UNION NPT/SWEAT | 12                      | 10-25                               |                     |          |
| 6               | 110194         | 1/2 NPT             | 45                      | 25-60                               |                     |          |
| 7               | 110195         | 3/4 NPT             | 45                      | 25-60                               |                     |          |

MAXIMUM FLOW 5-1/2 - 6 GPM AT 125 PSIG INLET PRESSURE.
MAXIMUM OPERATING TEMPERATURE 225°F(107°C) - MAXIMUM WORKING PRESSURE 125 PSIG (862 kPA)

\*FAST FILL MODELS

|                 |                | APPROX.  <br>SHIPPING |                |               |                  |
|-----------------|----------------|-----------------------|----------------|---------------|------------------|
| MODEL<br>NUMBER | Α              | В                     | С              | D             | WT.<br>LBS. (kg) |
| B-38            | 3-1/16 (77.8)  | 4-7/8 (123.8)         | 3-3/4 (95.3)   | 1-1/8 (28.6)  | 1-3/4 (0.8)      |
| B7-12           | 3 (76.2)       | 5-1/32 (127.8)        | 3-23/32 (94.5) | 1-5/16 (33.3) | 2-1/4 (1.0)      |
| B-38TU          | 4-31/32(126.2) | 4-7/8 (123.8)         | 3-3/4 (95.3)   | 1-1/8 (28.6)  | 2 (0.9)          |
| FB-38           | 3-1/16 (77.8)  | 4-7/8 (123.8)         | 3-3/4 (95.3)   | 1-1/8 (28.6)  | 1-3/4 (0.8)      |
| FB-38TU         | 3-1/16 (77.8)  | 4-7/8 (123.8)         | 3-3/4 (95.3)   | 1-1/8 (28.6)  | 2 (0.9)          |
| 6               | 3-1/16 (77.8)  | 4-7/8 (123.8)         | 3-3/4 (95.3)   | 1-1/8 (28.6)  | 1-3/4 (0.8)      |
| 7               | 3 (76.2)       | 5-1/32 (127.8)        | 3-23/32 (94.5) | 1-5/16 (33.3) | 2-1/4 (1.0)      |