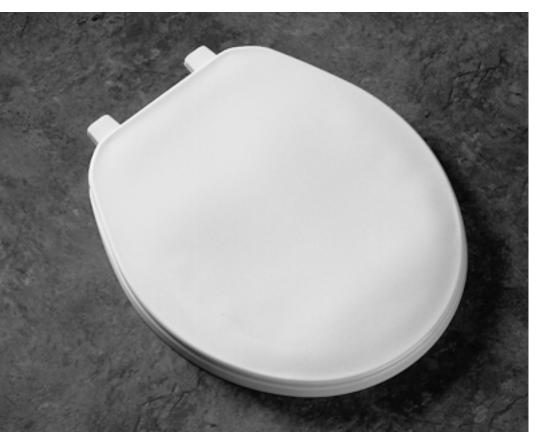

## 70

Seats shall be No 70 as manufactured by Bemis Manufacturing Co. Seats shall be standard weight and injection molded of solid plastic. Seats shall be closed front with cover for regular bowl and feature molded-in bumpers. Color-matched Top-Tite® hinges with non-corrosive top-tightening bolts and wing nuts. Color to be\_\_\_\_\_\_. (specify white or fixture manufacturer's color.)