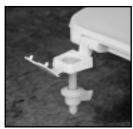

TOP-TITE® HINGES WITH BOLT AND WING NUT

"LOCKED-IN" TOP-TITE" HINGE

Phone: 920-467-4621 800-558-7651 Fax: 920-467-8573

Ring thickness is 3/8" Ring thickness including the bumper is 5/8" Height of the seat with cover is 1-1/2"