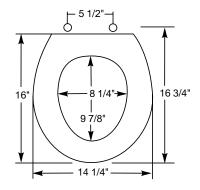

## 70

Seats shall be No 70 as manufactured by Bemis Manufacturing Co. Seats shall be standard weight and injection molded of solid plastic. Seats shall be closed front with cover for regular bowl and feature molded-in bumpers. Color-matched Top-Tite® hinges with non-corrosive top-tightening bolts and wing nuts. Color to be\_\_\_\_\_\_. (specify white or fixture manufacturer's color.)

TOP-TITE® HINGES WITH BOLT AND WING NUT

"LOCKED-IN" TOP-TITE" HINGE

Phone: 920-467-4621 800-558-7651 Fax: 920-467-8573

Ring thickness is 3/8" Ring thickness including the bumper is 5/8" Height of the seat with cover is 1-1/2"