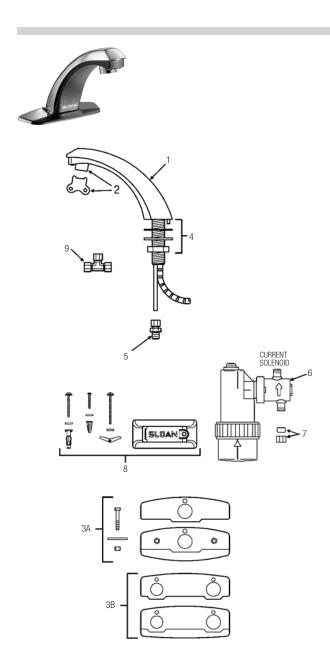

## **Optima Plus® EBF-85**

| PARTS LIST—EBF-85 FAUCET |          |            |                                                                                                                                                                                                                                                                                       |
|--------------------------|----------|------------|---------------------------------------------------------------------------------------------------------------------------------------------------------------------------------------------------------------------------------------------------------------------------------------|
| Item<br>No.              | Code No. | Part No.   | Description                                                                                                                                                                                                                                                                           |
| 1.                       | 3315016  | EBF-10-A   | Faucet and Sensor Assembly (EBF-85)                                                                                                                                                                                                                                                   |
| _                        | 3315122  | EBF-1009-A | Fiber Optic Sensor Cable Assembly <b>Only</b> (replaces EBF-12-A and EBF-179-A includes lens holder)                                                                                                                                                                                  |
| 2.                       | 3365091  | ETF-1021-A | 0.5 gpm (1.9 Lpm) Spray Head with Key (female thread)                                                                                                                                                                                                                                 |
| _                        | 3365090  | ETF-1022-A | 2.2 gpm (8.3 Lpm) Aerator Spray Head with Key (female thread)                                                                                                                                                                                                                         |
| _                        | 3365161  | ETF-1028-A | 1.5 gpm (5.7 Lpm) Laminar Flow Spray Head with Key (female thread)                                                                                                                                                                                                                    |
| _                        | 3365755  | ETF-1038-A | 0.35 gpm (1.3 Lpm) Multi-Lam Spray Head VR                                                                                                                                                                                                                                            |
|                          | 0305927  | ETF-435    | Replacement Key ONLY                                                                                                                                                                                                                                                                  |
| 3A.                      | 3365466  | ETF-295-A  | 4" (102 mm) Centerset Trim Plate Kit for Faucet (Faucet Only) includes two (2) Nuts, two (2) Hex Screws, two (2) Flat Washers, Single Hole Cover Plate, and CP Base Plate                                                                                                             |
| 3B.                      | 3365467  | ETF-299-A  | 4" (102 mm) Centerset Trim Plate Kit for Faucet<br>with Optional Mixing Valve includes two (2) Nuts,<br>two (2) Hex Screws, two (2) Flat Washers, Dual<br>Hole Cover Plate, and CP Base Plate                                                                                         |
| 4.                       | 0305626  | ETF-290-A  | Faucet Mounting Kit includes Rubber Gasket,<br>Mounting Washer, Mounting Nut, and Compression<br>Fitting Connector                                                                                                                                                                    |
| 5.                       | 0305736  | ETF-297    | 1/4" to 3/8" Compression Fitting Connector                                                                                                                                                                                                                                            |
| 6.                       | 3315111  | EBF-11-A   | Solenoid Valve Module Assembly includes Solenoid Enclosure, Solenoid Body, and Filter Cap                                                                                                                                                                                             |
| _                        | 3315009  | EBF-1001-A | Solenoid Filter Replacement Kit for old solenoid includes Filter Screen Assembly and O-ring                                                                                                                                                                                           |
| _                        | 3315028  | EBF-1004-A | Solenoid Filter Replacement Kit for current solenoid includes Filter Screen Assembly and O-ring                                                                                                                                                                                       |
| _                        | 3315051  | EBF-1005-A | Filter Cap Assembly for old solenoid includes metal Filter Cover and O-ring — <b>OBSOLETE</b>                                                                                                                                                                                         |
| 7.                       | 3315001  | EBF-16-A   | Single Supply Solenoid Kit with Ferrule<br>Compression Nut                                                                                                                                                                                                                            |
| 8.                       | 3315014  | EBF-25-A   | Mounting Bracket Kit includes Base Plate, Wall<br>Bracket Base, Wall Bracket, Mounting Screw, Self-<br>tapping Screw, two (2) Wood Screws plus Washers<br>and Plastic Anchors, two (2) Screws plus Washers<br>and Toggle Nuts, two (2) Screws plus Washers and<br>Hollow Wall Anchors |
| 9.                       | 3365461  | ETF-617-A  | Bak-Chek® "T" Assembly                                                                                                                                                                                                                                                                |
| 10.                      | 0315004  | EBF-17     | 3/8" to 1/4" Compression Fitting Connector                                                                                                                                                                                                                                            |