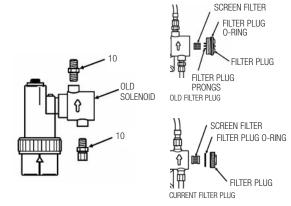

## **SOLENOID VALVE CHANGES**

The current solenoid (in production since May 1998; part 7 shown on the left) has MALE inlet and outlet connections. The current style filter plug has a metal filter cap that can be removed with a 5/8" wrench.

The older solenoid valve (shown on the left) can be identified by FEMALE inlet and outlet connections. These require EBF-17 compression fittings (part 10 shown on the left).

This older style solenoid has either a plastic or a replacement brass filter cap. Remove the older brass filter cap with a 7/16" or 1/2" hex wrench. Replace the old style filter cap.