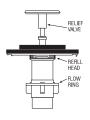

Dallas

Defill

The colors of the relief valve and the refill head plus the shape of flow ring identify the flush volume of a DUAL FILTERED DIAPHRAGM ASSEMBLY.

## **ROYAL® PERFORMANCE KIT**

| Code No. | Part No. | Description                                       | Kellet<br>Valve† | Head* | Ring    |
|----------|----------|---------------------------------------------------|------------------|-------|---------|
| 3301070  | A-1101-A | Low Consumption Water Closets-1.6 gpf (6.0 Lpf)** | Green            | Gray  | Smooth  |
| 3301071  | A-1102-A | Water Saver Water Closets-3.5 gpf (13.2 Lpf)**    | White            | Gray  | Smooth  |
| 3301072  | A-1103-A | 9 Liter European Water Closets-2.4 gpf (9.0 Lpf)  | Blue             | Gray  | Smooth  |
| 3301073  | A-1106-A | Wash Down Urinals-0.5 gpf (1.9 Lpf)               | Green            | Black | Smooth  |
| 3301074  | A-1107-A | Low Consumption Urinals-1.0 gpf (3.8 Lpf)**       | Green            | Black | Slotted |
| 3301075  | A-1108-A | Water Saver Urinals-1.5 gpf (5.7 Lpf)**           | Black            | Black | Smooth  |

 $<sup>^\</sup>star \textsc{Closet}$  refill heads (gray) have larger slots than urinal refill heads (black).

## DIAPHRAGM ONLY KIT

| Part No. | Description                                                                                  | Relief<br>Valve†                                                                                                                                                                                                                                                                                                                                                                                                                                                        | Refill<br>Head*                                                                                                                                                                                                                                                                                                                                                                                                                                                                                                  | Flow<br>Ring                                                                                                                                                                                                                                                                                                                                                                                                                                                                                                                                                  |
|----------|----------------------------------------------------------------------------------------------|-------------------------------------------------------------------------------------------------------------------------------------------------------------------------------------------------------------------------------------------------------------------------------------------------------------------------------------------------------------------------------------------------------------------------------------------------------------------------|------------------------------------------------------------------------------------------------------------------------------------------------------------------------------------------------------------------------------------------------------------------------------------------------------------------------------------------------------------------------------------------------------------------------------------------------------------------------------------------------------------------|---------------------------------------------------------------------------------------------------------------------------------------------------------------------------------------------------------------------------------------------------------------------------------------------------------------------------------------------------------------------------------------------------------------------------------------------------------------------------------------------------------------------------------------------------------------|
| A-1041-A | Low Consumption Water Closets-1.6 gpf (6.0 Lpf)**                                            | Green                                                                                                                                                                                                                                                                                                                                                                                                                                                                   | Gray                                                                                                                                                                                                                                                                                                                                                                                                                                                                                                             | Smooth                                                                                                                                                                                                                                                                                                                                                                                                                                                                                                                                                        |
| A-1038-A | Water Saver Water Closets-3.5 gpf (13.2 Lpf)**                                               | White                                                                                                                                                                                                                                                                                                                                                                                                                                                                   | Gray                                                                                                                                                                                                                                                                                                                                                                                                                                                                                                             | Smooth                                                                                                                                                                                                                                                                                                                                                                                                                                                                                                                                                        |
| A-1044-A | 9 Liter European Water Closets-2.4 gpf (9.0 Lpf)                                             | Blue                                                                                                                                                                                                                                                                                                                                                                                                                                                                    | Gray                                                                                                                                                                                                                                                                                                                                                                                                                                                                                                             | Smooth                                                                                                                                                                                                                                                                                                                                                                                                                                                                                                                                                        |
| A-1043-A | Wash Down Urinals-0.5 gpf (1.9 Lpf)                                                          | Green                                                                                                                                                                                                                                                                                                                                                                                                                                                                   | Black                                                                                                                                                                                                                                                                                                                                                                                                                                                                                                            | Smooth                                                                                                                                                                                                                                                                                                                                                                                                                                                                                                                                                        |
| A-1042-A | Low Consumption Urinals-1.0 gpf (3.8 Lpf)**                                                  | Green                                                                                                                                                                                                                                                                                                                                                                                                                                                                   | Black                                                                                                                                                                                                                                                                                                                                                                                                                                                                                                            | Slotted                                                                                                                                                                                                                                                                                                                                                                                                                                                                                                                                                       |
| A-1037-A | Water Saver Urinals-1.5 gpf (5.7 Lpf)**                                                      | Black                                                                                                                                                                                                                                                                                                                                                                                                                                                                   | Black                                                                                                                                                                                                                                                                                                                                                                                                                                                                                                            | Smooth                                                                                                                                                                                                                                                                                                                                                                                                                                                                                                                                                        |
| A-1045-A | High-Efficiency Water Closets-1.28 gpf (4.8 Lpf)                                             | Blue                                                                                                                                                                                                                                                                                                                                                                                                                                                                    | Gray                                                                                                                                                                                                                                                                                                                                                                                                                                                                                                             | Smooth                                                                                                                                                                                                                                                                                                                                                                                                                                                                                                                                                        |
| A-1047-A | High-Efficiency Urinals-0.25 gpf (1.0 Lpf) with White Inserts                                | White                                                                                                                                                                                                                                                                                                                                                                                                                                                                   | HEU Black                                                                                                                                                                                                                                                                                                                                                                                                                                                                                                        | Smooth                                                                                                                                                                                                                                                                                                                                                                                                                                                                                                                                                        |
| A-1050-A | High-Efficiency Urinals-0.125 gpf (0.5 Lpf) with Green Inserts                               | White                                                                                                                                                                                                                                                                                                                                                                                                                                                                   | HEU Black                                                                                                                                                                                                                                                                                                                                                                                                                                                                                                        | Smooth                                                                                                                                                                                                                                                                                                                                                                                                                                                                                                                                                        |
|          | A-1041-A<br>A-1038-A<br>A-1044-A<br>A-1043-A<br>A-1042-A<br>A-1037-A<br>A-1045-A<br>A-1047-A | A-1041-A Low Consumption Water Closets-1.6 gpf (6.0 Lpf)**  A-1038-A Water Saver Water Closets-3.5 gpf (13.2 Lpf)**  A-1044-A 9 Liter European Water Closets-2.4 gpf (9.0 Lpf)  A-1043-A Wash Down Urinals-0.5 gpf (1.9 Lpf)  A-1042-A Low Consumption Urinals-1.0 gpf (3.8 Lpf)**  A-1037-A Water Saver Urinals-1.5 gpf (5.7 Lpf)**  A-1045-A High-Efficiency Water Closets-1.28 gpf (4.8 Lpf)  A-1047-A High-Efficiency Urinals-0.25 gpf (1.0 Lpf) with White Inserts | Part No.DescriptionValvetA-1041-ALow Consumption Water Closets-1.6 gpf (6.0 Lpf)**GreenA-1038-AWater Saver Water Closets-3.5 gpf (13.2 Lpf)**WhiteA-1044-A9 Liter European Water Closets-2.4 gpf (9.0 Lpf)BlueA-1043-AWash Down Urinals-0.5 gpf (1.9 Lpf)GreenA-1042-ALow Consumption Urinals-1.0 gpf (3.8 Lpf)**GreenA-1037-AWater Saver Urinals-1.5 gpf (5.7 Lpf)**BlackA-1045-AHigh-Efficiency Water Closets-1.28 gpf (4.8 Lpf)BlueA-1047-AHigh-Efficiency Urinals-0.25 gpf (1.0 Lpf) with White InsertsWhite | Part No.DescriptionValve*Head*A-1041-ALow Consumption Water Closets-1.6 gpf (6.0 Lpf)**GreenGrayA-1038-AWater Saver Water Closets-3.5 gpf (13.2 Lpf)**WhiteGrayA-1044-A9 Liter European Water Closets-2.4 gpf (9.0 Lpf)BlueGrayA-1043-AWash Down Urinals-0.5 gpf (1.9 Lpf)GreenBlackA-1042-ALow Consumption Urinals-1.0 gpf (3.8 Lpf)**GreenBlackA-1037-AWater Saver Urinals-1.5 gpf (5.7 Lpf)**BlackBlackA-1045-AHigh-Efficiency Water Closets-1.28 gpf (4.8 Lpf)BlueGrayA-1047-AHigh-Efficiency Urinals-0.25 gpf (1.0 Lpf) with White InsertsWhiteHEU Black |

<sup>\*</sup>Closet refill heads (gray) have larger slots than urinal refill Heads (black).

<sup>\*\*</sup> Water Saver (3.5 gpf closet and 1.5 gpf urinal) and Low Consumption (1.6 gpf closet and 1.0 gpf urinal) fixtures must use matching gpf (Lpf) diaphragm kits; using a smaller gpf (Lpf) kit in fixtures not intended for less volume will result in inadequate dilution in urinals and improper evacuation in closets.