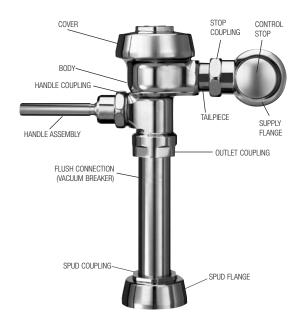

## Royal® Flushometer

## **DUAL FILTERED DIAPHRAGM ASSEMBLY**

Available in diaphragm only and Royal® Performance™ Kits.

Royal® Performance™ Kit includes dual filtered diaphragm assembly (item 3), handle repair kit with triple seal packing (item 8), high back pressure vacuum breaker repair kit (item 11), and one tailpiece O-ring (item 15A). DIAPHRAGM ONLY KIT contains "drop-in" dual filtered diaphragm assembly (item 3) ONLY.

The dual filtered diaphragm can be used in Royal, and similar diaphragm-style valve bodies. For use in Sloan valve bodies with a bell-shaped cover (manufactured before 1964), replace the bottom filter ring in these kits with a blue A-108 filter ring (not shown Sloan Code No. **5301283**).

NOTE: In January 1998, the Royal® diaphragm design was upgraded to a preassembled unit with two (2) plastic filtering rings attached to the rubber diaphragm (one on top and one on bottom). If the flushometer you are servicing has our older, segmented diaphragm with brass by-pass hole, refer to our Regal section for additional troubleshooting information.