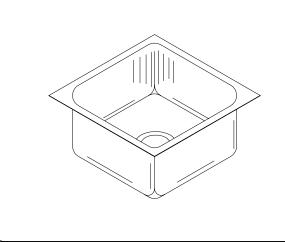

## **SPECIFICATION**

Seamless die-drawn construction of type 304, 18-8 stainless steel. Interior and top surfaces polished to a non-porous Hand-Blended Just Finish with highlighted bowl rim. Fully coated underside insulates for sound, and absorbs condensation. Conforms to ASME/ANSI A112.19.3M. Furnished with undermount clips less fasteners. Drain punch #35 centered forJust J-35 unless otherwise specified.

## USX / USXD SERIES - A - 18 GA.

FUNCTIONAL DESIGN, QUALITY, AND SPECIFICATIONS LISTED DESCRIBE THE JUST STANDARD OF QUALITY. WHEN MAKING COMPARISONS WITH OTHER OFFERINGS, INSIST ON THE JUST QUALITY OF CONSTRUCTION. FOR ADDITIONAL INFORMATION REGARDING THE COMPLETE LINE OF JUST SINKS, FAUCETS AND DRAINS, VISIT OUR WEB SITE AT **www.justmfg.com** 