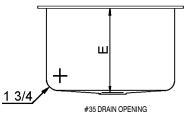

## **SPECIFICATION**

Seamless die-drawn construction of type 304, 18-8 stainless steel. Interior and top surfaces polished to a non-porous Hand-Blended Just Finish with highlighted bowl rim. Fully coated underside insulates for sound, and absorbs condensation. Conforms to ASME/ANSI A112.19.3M. Furnished with undermount clips less fasteners. Drain punch #35 centered forJust J-35 unless otherwise specified.

| MODEL NO.   | Α  | В  | С  | D  | E      |
|-------------|----|----|----|----|--------|
| USX-1616-A  | 16 | 16 | 14 | 14 | 10-1/2 |
| USX-1618-A  | 16 | 18 | 14 | 16 | 10-1/2 |
| USX-1620-A  | 16 | 20 | 14 | 18 | 10-1/2 |
| USX-1818-A  | 18 | 18 | 16 | 16 | 10-1/2 |
| USX-1821-A  | 18 | 21 | 16 | 19 | 10-1/2 |
| USX-1824-A  | 18 | 24 | 16 | 22 | 10-1/2 |
| USX-1830-A  | 18 | 30 | 16 | 28 | 10-1/2 |
| USXD-1618-A | 16 | 18 | 14 | 16 | 12     |
| USXD-1818-A | 18 | 18 | 16 | 16 | 12     |
| USXD-1821-A | 18 | 21 | 16 | 19 | 12     |
| USXD-1824-A | 18 | 24 | 16 | 22 | 12     |
| USXD-1830-A | 18 | 30 | 16 | 28 | 12     |
| -           |    | -  |    | -  | -      |