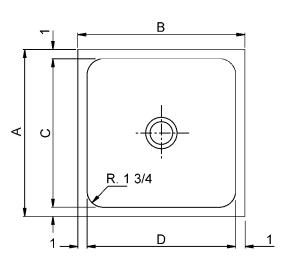

| MODEL NO.   | Α  | В  | С  | D  | E      |
|-------------|----|----|----|----|--------|
| USX-1616-A  | 16 | 16 | 14 | 14 | 10-1/2 |
| USX-1618-A  | 16 | 18 | 14 | 16 | 10-1/2 |
| USX-1620-A  | 16 | 20 | 14 | 18 | 10-1/2 |
| USX-1818-A  | 18 | 18 | 16 | 16 | 10-1/2 |
| USX-1821-A  | 18 | 21 | 16 | 19 | 10-1/2 |
| USX-1824-A  | 18 | 24 | 16 | 22 | 10-1/2 |
| USX-1830-A  | 18 | 30 | 16 | 28 | 10-1/2 |
| USXD-1618-A | 16 | 18 | 14 | 16 | 12     |
| USXD-1818-A | 18 | 18 | 16 | 16 | 12     |
| USXD-1821-A | 18 | 21 | 16 | 19 | 12     |
| USXD-1824-A | 18 | 24 | 16 | 22 | 12     |
| USXD-1830-A | 18 | 30 | 16 | 28 | 12     |
| -           |    | -  |    | -  | -      |