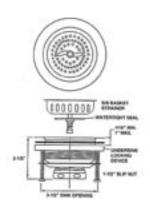

## **Description**

The essence of quality. Same design as the Twist-N-Loc™ but with a labor saving mounting device. The three bolts may be tightened with a screwdriver or may be motor driven. Installation is a snap. Brass tailnut is standard. Fits 3-1/2" to 4" sink openings.

## Computer Part No.

| Computer<br>Number | Model | Finish          |  |
|--------------------|-------|-----------------|--|
| 300-004            | SS305 | Stainless Steel |  |