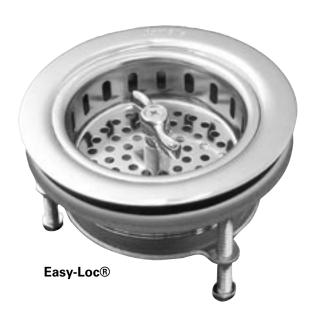

## **EASY-LOC®**

## **Description**

The essence of quality. Same design as the Twist-N-Loc™ but with a labor saving mounting device. The three bolts may be tightened with a screwdriver or may be motor driven. Installation is a snap. Brass tailnut is standard. Fits 3-1/2" to 4" sink openings.