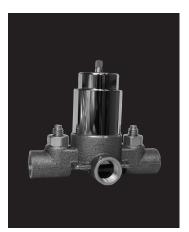

## Pressure Balance Valve

ACF3001CRT Replacement Cartridge Assembly

PF8082BSE Stem Extension

PF141762PK Stop, Outer Flange and Clip kit

### Warranty and Codes

This product comes complete with installation, operating, care and maintenance instructions. This PROFLO faucet carries a limited lifetime warranty. This product meets ANSI: A112.18.1M.

PF8081B

| NO | DESCRIPTION            |
|----|------------------------|
| 1  | Hub Seat               |
| 2  | "E" Clip               |
| 3  | Piston                 |
| 4  | Temperature Limit      |
| 5  | Cover                  |
| 6  | Stem                   |
| 7  | Slide Cover            |
| 8  | 0-ring                 |
| 9  | Ceramic                |
| 10 | Ceramic                |
| 11 | 0-ring                 |
| 12 | Ceramic Body           |
| 13 | 0-ring                 |
| 14 | 0-ring                 |
| 15 | Balance Cover          |
| 16 | Balance Device Body    |
| 17 | Balance Device Shuttle |
| 18 | 0-ring                 |
| 19 | 0-ring                 |
| 20 | Balance Seat           |
| 21 | 0-ring                 |
| 22 | Body                   |
| 23 | Cover Stem             |
| 24 | 0-ring                 |
| 25 | Spindle                |
| 26 | Spring                 |
| 27 | 0-ring                 |
| 28 | Seat                   |
| 29 | Washer                 |