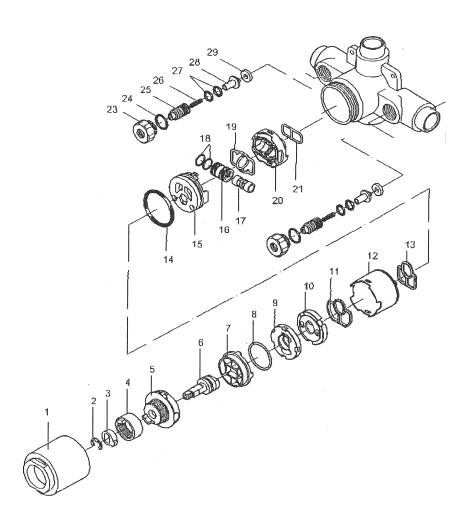

PF8283B

| NO | DESCRIPTION            |
|----|------------------------|
| 1  | Hub Seat               |
| 2  | "E" Clip               |
| 3  | Piston                 |
| 4  | Temperature Limit      |
| 5  | Cover                  |
| 6  | Stem                   |
| 7  | Slide Cover            |
| 8  | 0-ring                 |
| 9  | Ceramic                |
| 10 | Ceramic                |
| 11 | 0-ring                 |
| 12 | Ceramic Body           |
| 13 | 0-ring                 |
| 14 | 0-ring                 |
| 15 | Balance Cover          |
| 16 | Balance Device Body    |
| 17 | Balance Device Shuttle |
| 18 | 0-ring                 |
| 19 | 0-ring                 |
| 20 | Balance Seat           |
| 21 | 0-ring                 |
| 22 | Body                   |
| 23 | Cover Stem             |
| 24 | 0-ring                 |
| 25 | Spindle                |
| 26 | Spring                 |
| 27 | 0-ring                 |
| 28 | Seat                   |
| 29 | Washer                 |

PF8081B

| NO | DESCRIPTION            |
|----|------------------------|
| 1  | Hub Seat               |
| 2  | "E" Clip               |
| 3  | Piston                 |
| 4  | Temperature Limit      |
| 5  | Cover                  |
| 6  | Stem                   |
| 7  | Slide Cover            |
| 8  | 0-ring                 |
| 9  | Ceramic                |
| 10 | Ceramic                |
| 11 | 0-ring                 |
| 12 | Ceramic Body           |
| 13 | 0-ring                 |
| 14 | 0-ring                 |
| 15 | Balance Cover          |
| 16 | Balance Device Body    |
| 17 | Balance Device Shuttle |
| 18 | 0-ring                 |
| 19 | 0-ring                 |
| 20 | Balance Seat           |
| 21 | 0-ring                 |
| 22 | Body                   |
| 23 | Cover Stem             |
| 24 | 0-ring                 |
| 25 | Spindle                |
| 26 | Spring                 |
| 27 | 0-ring                 |
| 28 | Seat                   |
| 29 | Washer                 |