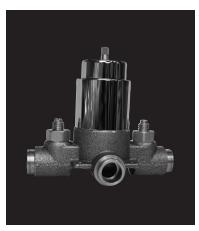

#### **Available Parts**

ACF3001CRT Replacement Cartridge Assembly

PF8082BSE Stem Extension

PF141762PK Stop, Outer Flange and Clip kit

#### Warranty and Codes

This product comes complete with installation, operating, care and maintenance instructions. This PROFLO faucet carries a limited lifetime warranty. This product meets ANSI: A112.18.1M.

PF8283B

| NO | DESCRIPTION            |
|----|------------------------|
| 1  | Hub Seat               |
| 2  | "E" Clip               |
| 3  | Piston                 |
| 4  | Temperature Limit      |
| 5  | Cover                  |
| 6  | Stem                   |
| 7  | Slide Cover            |
| 8  | 0-ring                 |
| 9  | Ceramic                |
| 10 | Ceramic                |
| 11 | 0-ring                 |
| 12 | Ceramic Body           |
| 13 | 0-ring                 |
| 14 | 0-ring                 |
| 15 | Balance Cover          |
| 16 | Balance Device Body    |
| 17 | Balance Device Shuttle |
| 18 | 0-ring                 |
| 19 | 0-ring                 |
| 20 | Balance Seat           |
| 21 | 0-ring                 |
| 22 | Body                   |
| 23 | Cover Stem             |
| 24 | 0-ring                 |
| 25 | Spindle                |
| 26 | Spring                 |
| 27 | 0-ring                 |
| 28 | Seat                   |
| 29 | Washer                 |