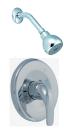

## PF7660CP SHOWER TRIM KIT SINGLE HANDLE



## **Model Numbers**

PF7660CP



| NO. | ITEM                            | PART NUMBER   | MATERIAL TYPE |
|-----|---------------------------------|---------------|---------------|
| 1   | Escutcheon & screw ( set of 2 ) | OBPF3652409CP | Brass, S/S    |

PF7660CP



## Warranty and Codes

This product comes complete with installation, operating, care and maintenance instructions. This PROFLO faucet carries a limited lifetime warranty when installed in residential applications. The warranty is five years in commercial applications. This product meets ASME: A112.18.1. Compliant with lead content requirements of US Senate Bill S.3874