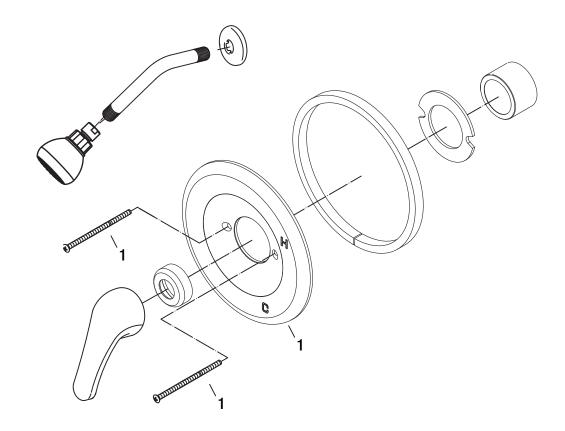

## **Model Numbers**

PF7660CP

| NO. | ITEM                            | PART NUMBER   | MATERIAL TYPE |
|-----|---------------------------------|---------------|---------------|
| 1   | Escutcheon & screw ( set of 2 ) | OBPF3652409CP | Brass, S/S    |