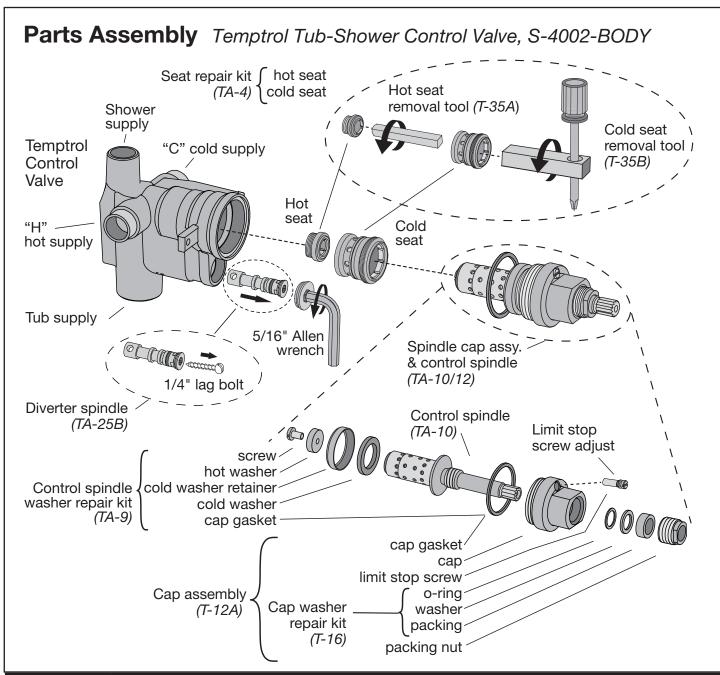

| Replacement Parts and Special Tools |                                                                           |
|-------------------------------------|---------------------------------------------------------------------------|
| Part Number                         | Description                                                               |
| TA-4                                | Hot and cold seat repair kit (requires tools p/n T-35A and T-35B)         |
| TA-9                                | Control spindle washer repair kit                                         |
| TA-10                               | Control spindle (includes TA-9-RP Repair kit)                             |
| T-12A                               | Cap assembly                                                              |
| T-16                                | Cap washer repair kit                                                     |
| TA-25B                              | Diverter spindle kit                                                      |
| T-35A                               | Hot seat removal tools                                                    |
| T-35B                               | Cold seat removal tools                                                   |
| T-108                               | Reverse seat and tool kit (valve hot and cold supply inputs are reversed) |