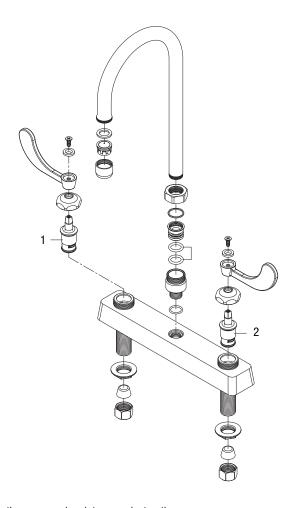

## **Model Numbers**

PFXCF208

PFXCF208

| NO. | ITEM           | PART NUMBER | MATERIAL TYPE |
|-----|----------------|-------------|---------------|
| 1   | HOT Cartridge  | OBPF2651959 | Brass         |
| 2   | COLD Cartridge | OBPF2651929 | Brass         |