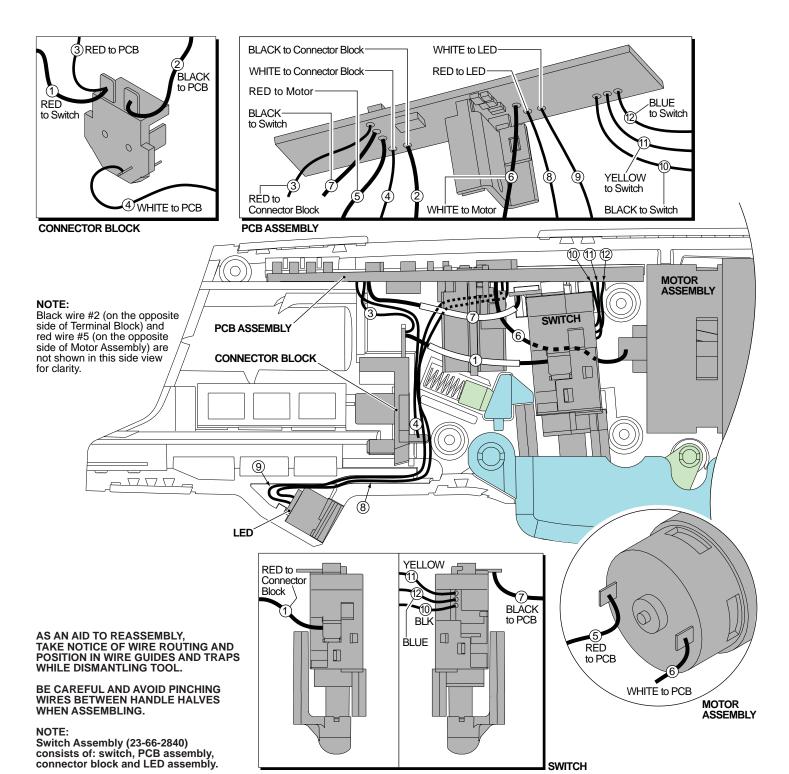

|             | WIRING SPECIFICATIONS |                    |        |                                                                                        |  |
|-------------|-----------------------|--------------------|--------|----------------------------------------------------------------------------------------|--|
| Wire<br>No. | Wire<br>Color         | Origin or<br>Gauge | Length | Terminals, Connectors and 1 or 2 End Wire Preparation                                  |  |
| 1           | Red                   | 23-66-2840         |        | Component of switch assembly. Soldered to switch and connector block as shown.         |  |
| 2           | Black                 | 23-66-2840         |        | Component of switch assembly. Soldered to connector block and PCB assembly as shown.   |  |
| 3           | Black                 | 23-66-2840         |        | Component of switch assembly. Soldered to connector block and PCB assembly as shown.   |  |
| 4           | White                 | 23-66-2840         |        | Component of switch assembly. Soldered to connector block and PCB assembly as shown.   |  |
| 5           | Red                   | 23-66-2840         |        | Component of switch assembly. Soldered to motor assembly and PCB assembly as shown.    |  |
| 6           | White                 | 23-66-2840         |        | Component of switch assembly. Soldered to motor assembly and PCB assembly as shown.    |  |
| 7           | Black                 | 23-66-2840         |        | Component of switch assembly. Soldered to switch and PCB assembly as shown.            |  |
| 8           | Red                   | 23-66-2840         |        | Component of switch assembly. Routed from LED and soldered to PCB assembly as shown.   |  |
| 9           | White                 | 23-66-2840         |        | Component of switch assembly. Routed from LED and soldered to PCB assembly as shown.   |  |
| 10          | Black                 | 23-66-2840         |        | Component of switch assembly. Route from switch and soldered to PCB assembly as shown. |  |
| 11          | Yellow                | 23-66-2840         |        | Component of switch assembly. Route from switch and soldered to PCB assembly as shown. |  |
| 12          | Blue                  | 23-66-2840         |        | Component of switch assembly. Route from switch and soldered to PCB assembly as shown. |  |