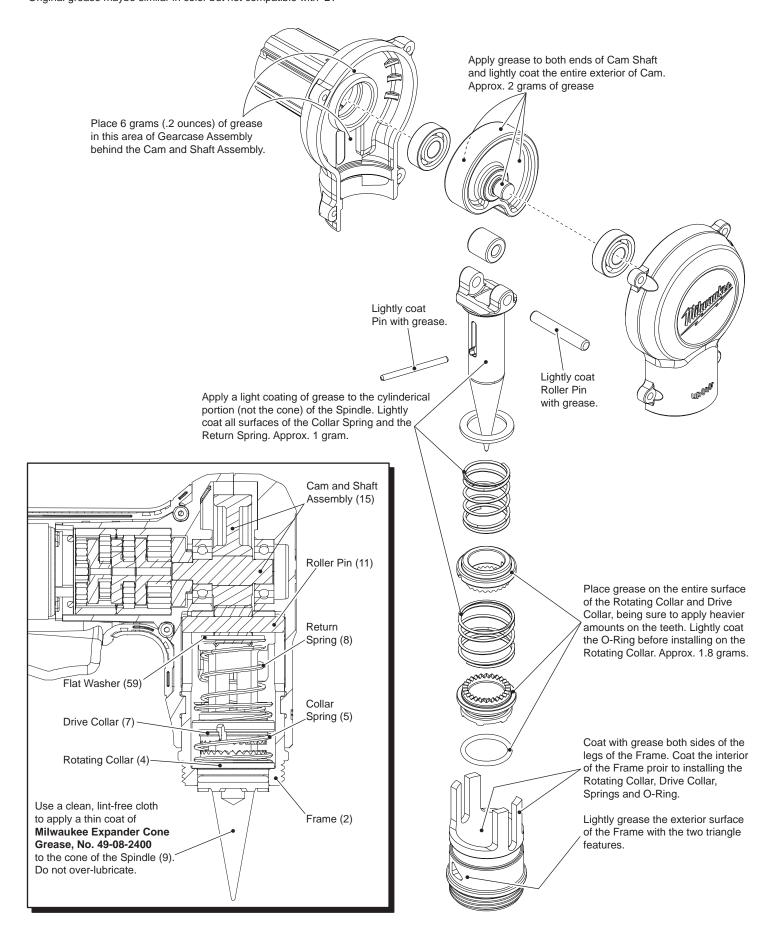

the tool

fit snuggly against the shoulder of

**LUBRICATION NOTES:** 

Use Type 'L' Grease, No. 49-08-4175 Total amount approx. 12 grams (.4 ounces)

When servicing, remove 90-95% of the existing grease prior to installing Type 'L'. Original grease maybe similar in color but not compatible with 'L'.