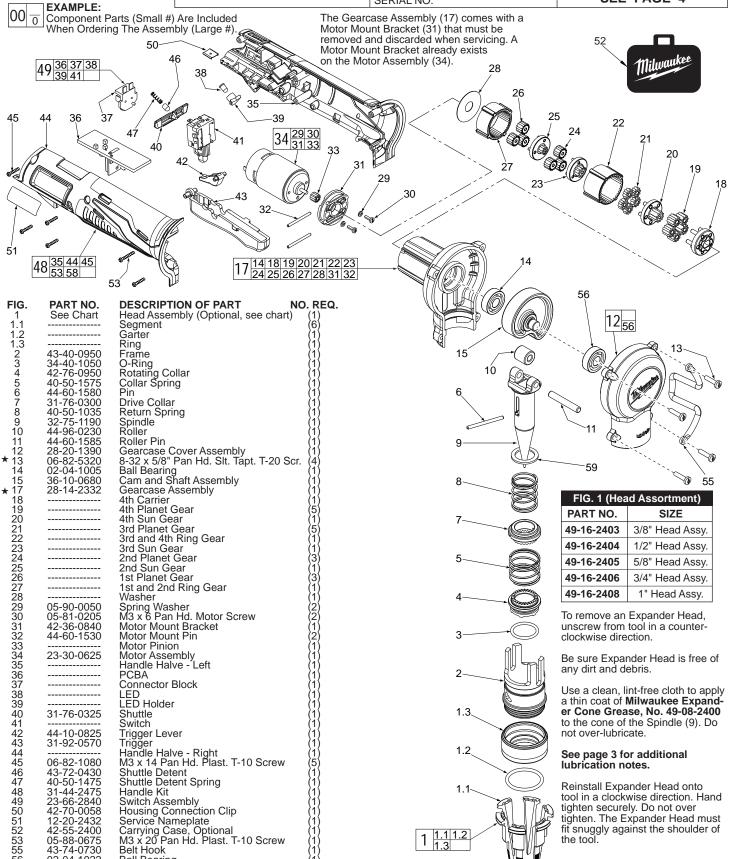

## SERVICE PARTS LIST

Milwaukee

05-88-0675

43-74-0730

02-04-1022 10-20-2002

45-88-1485

Ball Bearing Warning Label (Not Shown) Fuel Gauge Label (Not Shown)

Flat Washer

## SPECIFY CATALOG NO. AND SERIAL NO. WHEN ORDERING PARTS

M12™ PEX Expander

2432-20 CATALOG NO.

STARTING SERIAL NO

C<sub>62</sub>B

REVISED BULLETIN 54-47-0200

DATE Sept. 2014

WIRING INSTRUCTION SEE PAGE 4

the tool

fit snuggly against the shoulder of

**LUBRICATION NOTES:** 

Use Type 'L' Grease, No. 49-08-4175 Total amount approx. 12 grams (.4 ounces)

When servicing, remove 90-95% of the existing grease prior to installing Type 'L'. Original grease maybe similar in color but not compatible with 'L'.