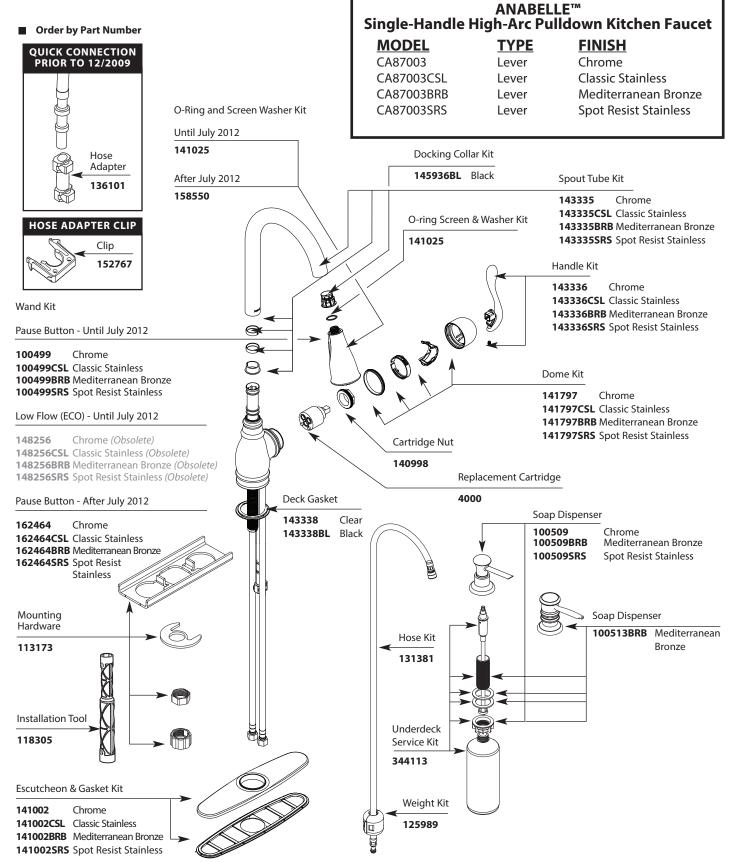

#### Order by Part Number

There is more than 1 version of this model. Page down to identify the version you have.

## **Illustrated Parts**

| ANABELLE™<br>Single-Handle High-Arc Pulldown Kitchen Faucet |             |                       |
|-------------------------------------------------------------|-------------|-----------------------|
| <b>MODEL</b>                                                | <b>TYPE</b> | <u>FINISH</u>         |
| CA87003                                                     | Lever       | Chrome                |
| CA87003BRB                                                  | Lever       | Mediterranean Bronze  |
| CA87003SRS                                                  | Lever       | Spot Resist Stainless |