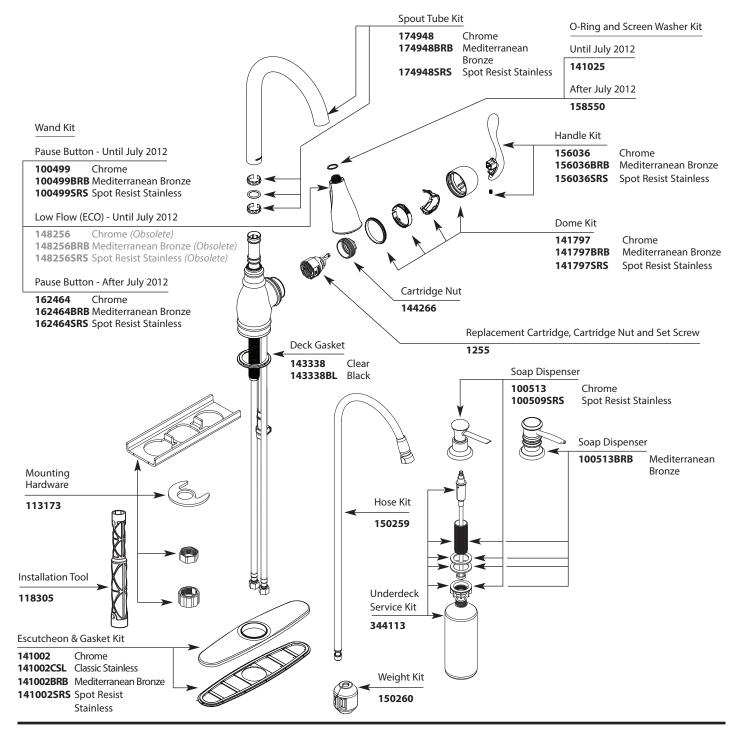

## **Illustrated Parts**

| ANABELLE™<br>Single-Handle High-Arc Pulldown Kitchen Faucet |             |                       |
|-------------------------------------------------------------|-------------|-----------------------|
| <b>MODEL</b>                                                | <b>TYPE</b> | <u>FINISH</u>         |
| CA87003                                                     | Lever       | Chrome                |
| CA87003BRB                                                  | Lever       | Mediterranean Bronze  |
| CA87003SRS                                                  | Lever       | Spot Resist Stainless |

## **Illustrated Parts**