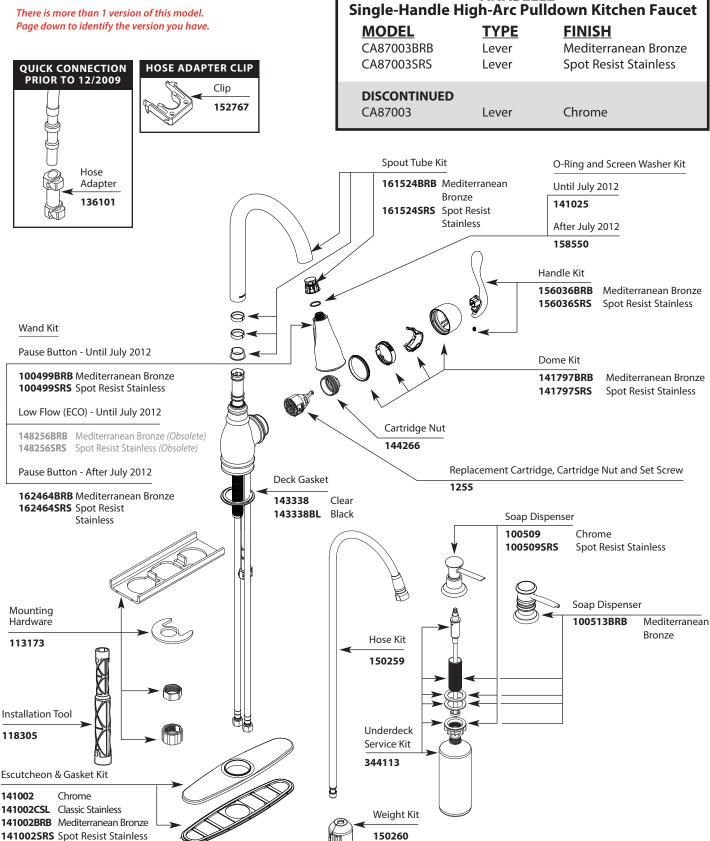

#### Order by Part Number

There is more than 1 version of this model. Page down to identify the version you have.

### Order by Part Number

There is more than 1 version of this model.

**Illustrated Parts** 

ANABELLE™