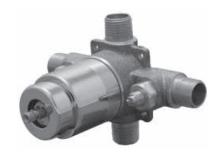

## PF3001 PRESSURE BALANCE TUB & SHOWER FAUCET VALVE



## **Model Numbers**

PF3001 PF3001F PF3001P



| NO. | ITEM             | PART NUMBER  | MATERIAL TYPE          |
|-----|------------------|--------------|------------------------|
| 1   | Intg stop        | OBPF8651853  | Brass                  |
| 2   | Check valve kits | OBPF3K655179 | Brass, PPO, Fiber      |
| 3   | Cartridge        | ACF3001CRT2  | Brass, PPO, Fiber, NBR |

PF3001



## Warranty and Codes

This product comes complete with installation, operating, care and maintenance instructions. This PROFLO faucet carries a limited lifetime warranty when installed in residential applications. The warranty is five years in commercial applications. This product meets ASME: A112.18.1.