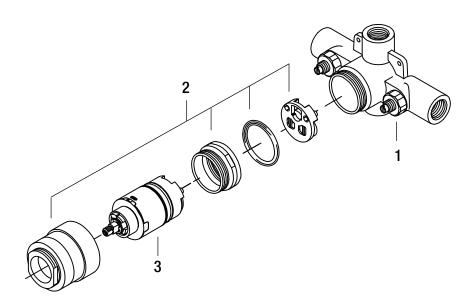

## **Model Numbers**

PF3001 PF3001F PF3001P

| NO. | ITEM             | PART NUMBER  | MATERIAL TYPE          |
|-----|------------------|--------------|------------------------|
| 1   | Intg stop        | OBPF8651853  | Brass                  |
| 2   | Check valve kits | OBPF3K655179 | Brass, PPO, Fiber      |
| 3   | Cartridge        | ACF3001CRT2  | Brass, PPO, Fiber, NBR |