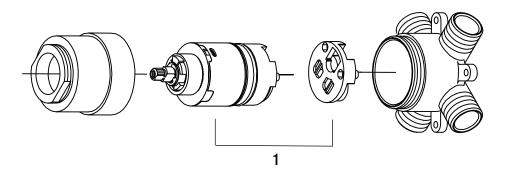

Parts Breakdown

## *PF3001LS PRESSURE BALANCE VALVE LESS STOPS*

*Model Numbers* PF3001LS

| NO. | ITEM      | PART NUMBER   | MATERIAL TYPE          |
|-----|-----------|---------------|------------------------|
| 1   | Cartridge | ACF3001LSCRT2 | Brass, PPO, Fiber, NBR |