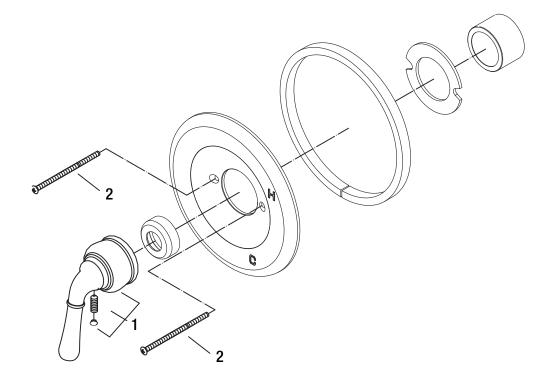

## **Model Numbers**

PF5200CP PF5200BN PF52000RB

**PF5200CP** 

| NO. | ITEM                          | PART NUMBER  | MATERIAL TYPE |
|-----|-------------------------------|--------------|---------------|
| 1   | Metal handle                  | OBPF7654073* | Zinc          |
| 2   | Escutcheon screw ( set of 2 ) | OBPF1654271* | S/S           |

## \* Specify Finish