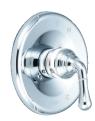

## PF5200 SHOWER HANDLE TRIM KIT

## **Model Numbers**

PF5200CP PF5200BN PF52000RB

**PF5200CP** 

| NO. | ITEM                          | PART NUMBER  | MATERIAL TYPE |
|-----|-------------------------------|--------------|---------------|
| 1   | Metal handle                  | OBPF7654073* | Zinc          |
| 2   | Escutcheon screw ( set of 2 ) | OBPF1654271* | S/S           |