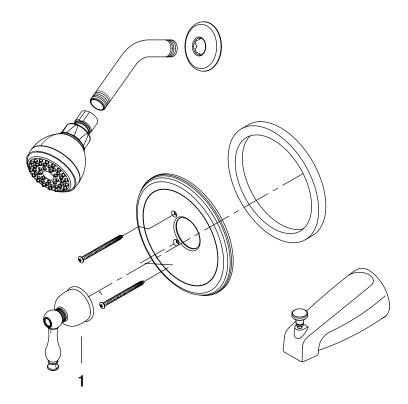

## PF5654CP TUB AND SHOWER TRIM KIT SINGLE HANDLE

## **Model Numbers**

PF5654CP

| NO. | ITEM         | PART NUMBER  | MATERIAL TYPE |
|-----|--------------|--------------|---------------|
| 1   | Metal handle | OBPF7K655233 | Zinc          |

PF5654CP