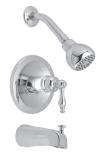

## PF5654CP TUB AND SHOWER TRIM KIT SINGLE HANDLE

## **Model Numbers**

PF5654CP

| NO. | ITEM         | PART NUMBER  | MATERIAL TYPE |
|-----|--------------|--------------|---------------|
| 1   | Metal handle | OBPF7K655233 | Zinc          |

PF5654CP