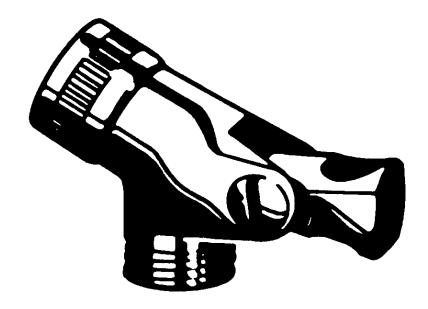

## **Deluxe Swivel Connector** 5002 Series

- Made of all metal components, including a metal tailpiece
- ½ 14 NPSM connection point
- Tapered thread hose connection
- Designed and manufactured in accordance with ANSI A112.18.1M
   Canadian Standard Association Certified B12593

- Meets ASSE requirement of withstanding an operating supply pressure of 125 p.s.i. (862kPa)
  Meets ASSE requirement of withstanding an operating temperature of 110° Fahrenheit (43.3° Celsius)
- Available in view pack or box packaging