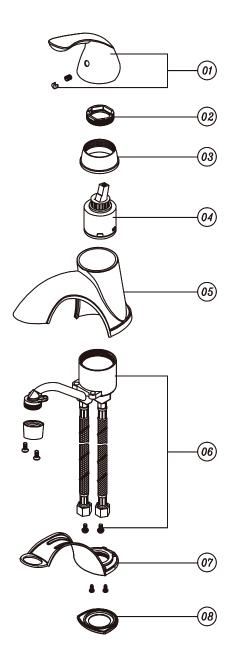

## **Available Parts**

PF3357061WTY

| NO. | DESCRIPTION            | QTY |
|-----|------------------------|-----|
| 1   | Handle                 | 1   |
| 2   | Adjusting Ring         | 1   |
| 3   | Cap                    | 1   |
| 4   | Ceramic Disc Cartridge | 1   |
| 5   | Spout Cap              | 1   |
| 6   | Body Assembly          | 1   |
| 7   | Spout Base             | 1   |
| 8   | Washer                 | 1   |
| 9   | Tube                   | 1   |
| 10  | Washer                 | 1   |
| 11  | Pop-Up Assembly        | 1   |