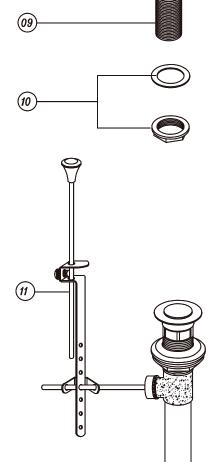

## **Available Parts**

PF3357061WTY

| NO. | DESCRIPTION            | QTY |
|-----|------------------------|-----|
| 1   | Handle                 | 1   |
| 2   | Adjusting Ring         | 1   |
| 3   | Cap                    | 1   |
| 4   | Ceramic Disc Cartridge | 1   |
| 5   | Spout Cap              | 1   |
| 6   | Body Assembly          | 1   |
| 7   | Spout Base             | 1   |
| 8   | Washer                 | 1   |
| 9   | Tube                   | 1   |
| 10  | Washer                 | 1   |
| 11  | Pop-Up Assembly        | 1   |