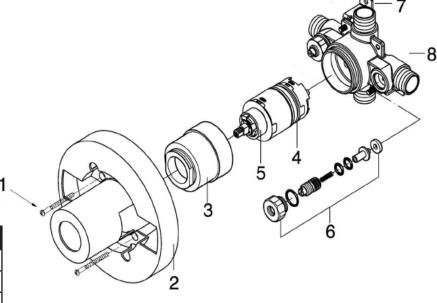

## PF3001

|   | Part Name                                    |
|---|----------------------------------------------|
| 1 | Screw (#10-24UNC x 2.95"L)                   |
| 2 | ACF3001GRD                                   |
| 3 | Sleeve                                       |
| 4 | ACF3001CRT                                   |
| 5 | Temperature limiting device - ACF3001TEMPWTY |
| 6 | Stop                                         |
| 7 | Brass bracket                                |
| 8 | Cast bronze body                             |