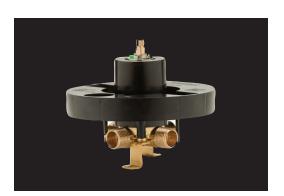

## Pressure Balance Tub & Shower Faucet Valve

(PROFLO®

PF3001



## PF3001

|   | Part Name                                    |
|---|----------------------------------------------|
| 1 | Screw (#10-24UNC x 2.95"L)                   |
| 2 | ACF3001GRD                                   |
| 3 | Sleeve                                       |
| 4 | ACF3001CRT                                   |
| 5 | Temperature limiting device - ACF3001TEMPWTY |
| 6 | Stop                                         |
| 7 | Brass bracket                                |
| 8 | Cast bronze body                             |





## Warranty and Codes

Please call (800) 777-5701 for parts, service, and warranty. This product comes complete with installation, operating, care and maintenance instructions. This PROFLO faucet carries a limited lifetime warranty when installed in re