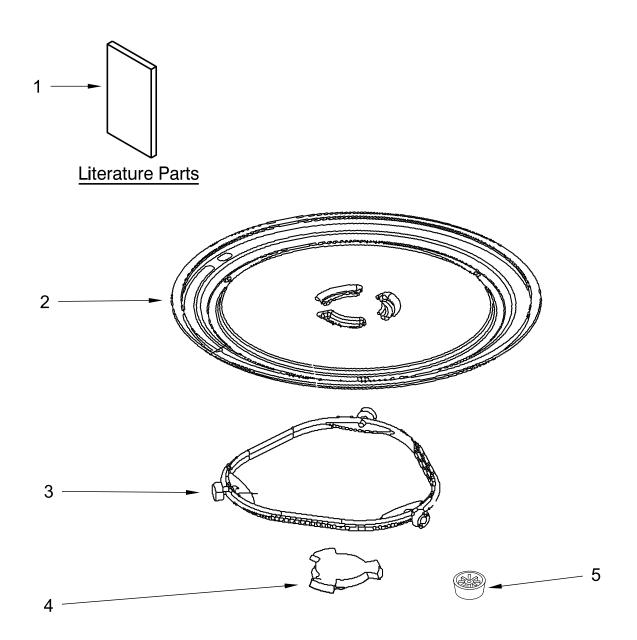

## **TURNTABLE PARTS**

This Microwave Oven has a <u>Total Replacement Warranty</u> for the first year of ownership. The warranty for these Microwave Ovens does not provide a service warranty. The Owner should contact Whirlpool Corporation for <u>any</u> warranty assistance.

## TURNTABLE PARTS

| <u>Illus.</u><br><u>No.</u> | Part No.  | Description                                                                                                                                                                                                                                                                                                                                                                                                       |
|-----------------------------|-----------|-------------------------------------------------------------------------------------------------------------------------------------------------------------------------------------------------------------------------------------------------------------------------------------------------------------------------------------------------------------------------------------------------------------------|
| 1                           | W10434129 | Literature Parts<br>Use and Care Guide                                                                                                                                                                                                                                                                                                                                                                            |
|                             |           | Cook Guide Label<br>Installation Instructions                                                                                                                                                                                                                                                                                                                                                                     |
| 2<br>3                      |           | Rollers                                                                                                                                                                                                                                                                                                                                                                                                           |
| 4                           | W10451789 | Driver, Turntable Hub                                                                                                                                                                                                                                                                                                                                                                                             |
| 5                           | W10644489 | Foot, Microwave Base                                                                                                                                                                                                                                                                                                                                                                                              |
|                             |           | THIS MODEL IS<br>A REPLACEMENT<br>WARRANTY MODEL.<br>THE ONLY SERVICE<br>PARTS AVAILABLE<br>ARE THE TURNTABLE<br>PARTS LISTED<br>ABOVE. DO NOT<br>SCHEDULE A<br>SERVICE CALL FOR<br>THESE MODELS.<br>This countertop<br>microwave oven can<br>be built in by using one<br>of the following trim kits*.<br>These kits are available<br>from the dealer or can<br>be ordered by kit model<br>number.<br>ACCESSORIES |
|                             |           | 27" White Trim Kit                                                                                                                                                                                                                                                                                                                                                                                                |
|                             |           | 27" Black Trim Kit                                                                                                                                                                                                                                                                                                                                                                                                |
|                             | MK2167AS  | 27" Stainless Trim Kit                                                                                                                                                                                                                                                                                                                                                                                            |
|                             | MK2160AW  | 30" White Trim Kit                                                                                                                                                                                                                                                                                                                                                                                                |
|                             | MK2160AB  | 30" Black Trim Kit                                                                                                                                                                                                                                                                                                                                                                                                |
|                             | MK2160AS  | 30" Stainless Trim Kit                                                                                                                                                                                                                                                                                                                                                                                            |