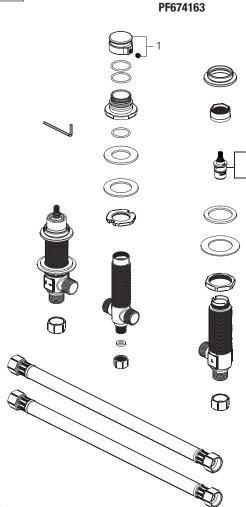

## Parts Breakdown

## *PF674163 TWO HANDLE ROMAN TUB ROUGH-IN VALVE*

Model Numbers PF674163

| No. | Item        | Part Number | Material Type |
|-----|-------------|-------------|---------------|
| 1   | Plug        | 0BPF3F70026 | Brass         |
| 2   | Cartridge H | 0BPF220046  | Ceramic       |
| 3   | Cartridge C | 0BPF220047  | Ceramic       |