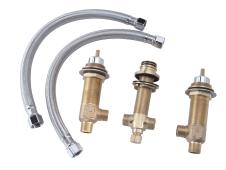

## Parts Breakdown

## *PF674163 TWO HANDLE ROMAN TUB ROUGH-IN VALVE*

Model Numbers PF674163

| No. | Item        | Part Number | Material Type |
|-----|-------------|-------------|---------------|
| 1   | Plug        | 0BPF3F70026 | Brass         |
| 2   | Cartridge H | 0BPF220046  | Ceramic       |
| 3   | Cartridge C | 0BPF220047  | Ceramic       |