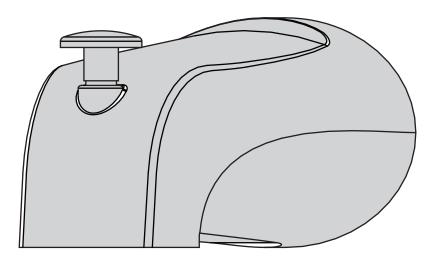

# **Tub Spout with Diverter, 054**

## **Installation Brief**

#### **Product Highlights**

■ Zinc with 1/2 inch inlet

### **☎** Need Help?

Contact Symmons customer service at (800) 796-6667, (781) 848-2250 Email: customerservice@symmons.com Monday - Friday 8:00 am - 7:30 pm EST

Please check Symmons website for technical help, the latest product information and warranty policy. Website: www.symmons.com/service

Parts Assembly Tub Spout with diverter, 054



### Dimensions Tub Spout with diverter, 054





Symmons Industries, Inc.  $\blacksquare$  31 Brooks Drive  $\blacksquare$  Braintree, MA 02184 (800) 796-6667, (781) 848-2250  $\blacksquare$  Fax (800) 961-9621, (781) 843-3849 Website: www.symmons.com  $\blacksquare$  Email: customerservice@symmons.com