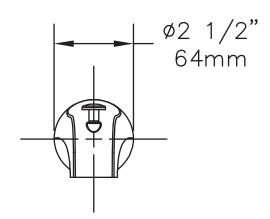

### Dimensions Tub Spout with diverter, 054

Symmons Industries, Inc.  $\blacksquare$  31 Brooks Drive  $\blacksquare$  Braintree, MA 02184 (800) 796-6667, (781) 848-2250  $\blacksquare$  Fax (800) 961-9621, (781) 843-3849 Website: www.symmons.com  $\blacksquare$  Email: customerservice@symmons.com