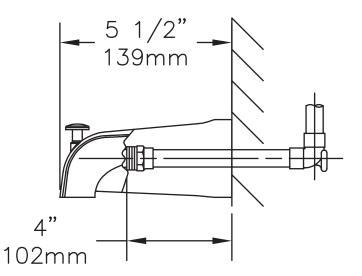

### Dimensions Tub Spout with diverter, 054

Symmons Industries, Inc.  $\blacksquare$  31 Brooks Drive  $\blacksquare$  Braintree, MA 02184 (800) 796-6667, (781) 848-2250  $\blacksquare$  Fax (800) 961-9621, (781) 843-3849 Website: www.symmons.com  $\blacksquare$  Email: customerservice@symmons.com