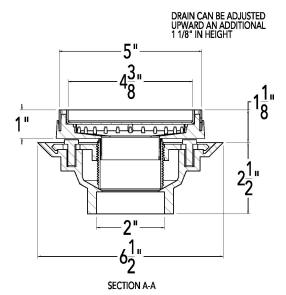

### **LTD5-2ISS**

5" x 5" Kit with Cast Iron Drain Body 2" Outlet

(5" L x 5" W x 1" H)

- 1 LT5-2 Tile Drain Strainer
- 1 CDI 22 Clamp Down Drain

### 2" Outlet

(5" L x 5" W x 1" H)

- 1 LT5-2 Tile Drain Strainer
- 1 CDA 22 Clamp Down Drain

## LTD5-2P SS

5" x 5" Kit with PVC Drain Body 2" Outlet

(5" L x 5" W x 1" H)

- 1 LT5-2 Tile Drain Strainer
- 1 CDP 22 Clamp Down Drain