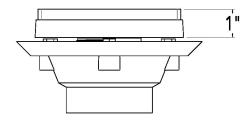

### **LTD5-2ISS**

5" x 5" Kit with Cast Iron Drain Body 2" Outlet

(5" L x 5" W x 1" H)

- 1 LT5-2 Tile Drain Strainer
- 1 CDI 22 Clamp Down Drain

### 2" Outlet

(5" L x 5" W x 1" H)

- 1 LT5-2 Tile Drain Strainer
- 1 CDA 22 Clamp Down Drain

## LTD5-2P SS

5" x 5" Kit with PVC Drain Body 2" Outlet

(5" L x 5" W x 1" H)

- 1 LT5-2 Tile Drain Strainer
- 1 CDP 22 Clamp Down Drain