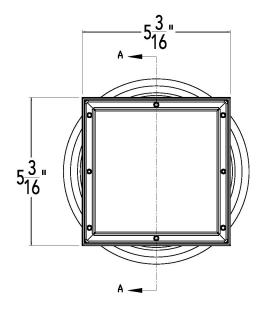

### **LTD5-2ISS**

5" x 5" Kit with Cast Iron Drain Body 2" Outlet

(5" L x 5" W x 1" H)

- 1 LT5-2 Tile Drain Strainer
- 1 CDI 22 Clamp Down Drain

### 2" Outlet

(5" L x 5" W x 1" H)

- 1 LT5-2 Tile Drain Strainer
- 1 CDA 22 Clamp Down Drain

## LTD5-2P SS

5" x 5" Kit with PVC Drain Body 2" Outlet

(5" L x 5" W x 1" H)

- 1 LT5-2 Tile Drain Strainer
- 1 CDP 22 Clamp Down Drain