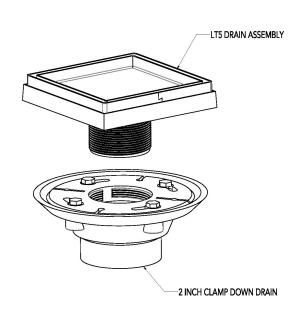

### **LTD5-2ISS**

5" x 5" Kit with Cast Iron Drain Body 2" Outlet

(5" L x 5" W x 1" H)

- 1 LT5-2 Tile Drain Strainer
- 1 CDI 22 Clamp Down Drain

### 2" Outlet

(5" L x 5" W x 1" H)

- 1 LT5-2 Tile Drain Strainer
- 1 CDA 22 Clamp Down Drain

## LTD5-2P SS

5" x 5" Kit with PVC Drain Body 2" Outlet

(5" L x 5" W x 1" H)

- 1 LT5-2 Tile Drain Strainer
- 1 CDP 22 Clamp Down Drain