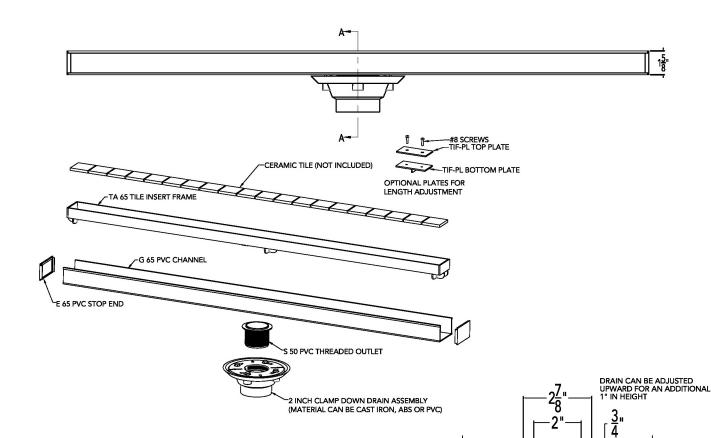

## S-TIF 6540 SS 40" Complete Kit Includes:

(40 1/8" | x 2 7/8" w x 15/8" h)

- 1 TA 6540 Tile Insert Frame
- 1 G 6540 PVC Channel
- 2 E 65 PVC End Stop
- 1 \$ 50 PVC Threaded Outlet
- 1- TKEY Lift Out Key

SECTION A-A

Page 2 of 2