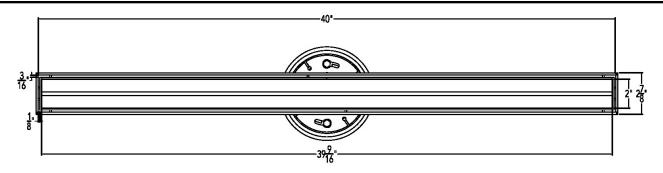

## S-TIF 6540 Specifications

## S-TIF 6540 SS 40" Complete Kit Includes:

(40 1/8" | x 2 7/8" w x 15/8" h)

- 1 TA 6540 Tile Insert Frame
- 1 G 6540 PVC Channel
- 2 E 65 PVC End Stop
- 1 \$ 50 PVC Threaded Outlet
- 1- TKEY Lift Out Key